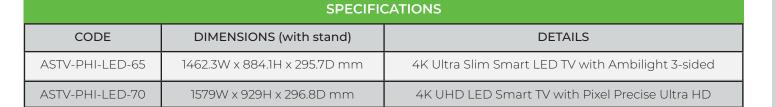

## PHILLIPS SMART SCREEN- 65-70" ASTV-PHI-LED-70

## . .

- Class 4K UHD LCD Display
- Screen Size (Diagonal) 55-inch (1387 mm)
- Panel type / Backlight VA / Direct-LED
- Aspect ratio 16:9
- Effective Display Area (W x H) 1209 x 680 mm

DESCRIPTION

- ► Resolution (H 🛛 V) 3840 x 2160
- Brightness 350 cd/m2 (Typ)
- Contrast Ratio 4000:1 (Typ)
- Dynamic Contrast Ratio 50000:1
- Max. Display Colors Approx. 1.06 Billion
- Response Time 8 ms (Typ) (G to G)
- Viewing Angle (Horizontal / Vertical) 178°/ 178°
- Panel Life Time- 1 Approx. 50000 hours (Typ)
- Panel Surface Treatment Anti-glare type (Haze 2%)
- Built in Speaker 20W (10W+10W)
- Weight Approx. 17 kg