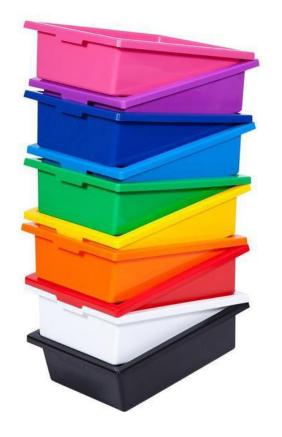

## DESCRIPTION

- Our versatile Tote Tray is perfect for any number of storage applications in the classroom.
- The clear lid (sold separately) clicks firmly into position to keep your resources secure.
- ► Available in a range of 12 colours

#### Available Colours:

Available in a range of 12 colours - Red, Yellow, Blue, Green, Purple, Magenta, Light Blue, Orange, Lime, Black, White and Clear.