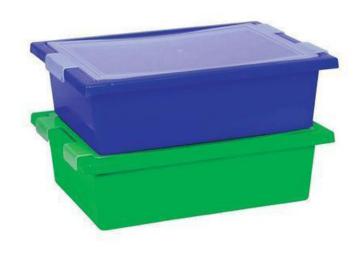

## DESCRIPTION

- Our versatile Tote Tray is perfect for any number of storage applications in the classroom.
- The clear lid (sold separately) clicks firmly into position to keep your resources secure.
- ► Available in a range of 12 colours

# Options:

Available with or without lid