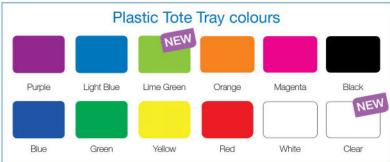

#### Available Colours:

Available in a range of 12 colours - Red, Yellow, Blue, Green, Purple, Magenta, Light Blue, Orange, Lime, Black, White and Clear.