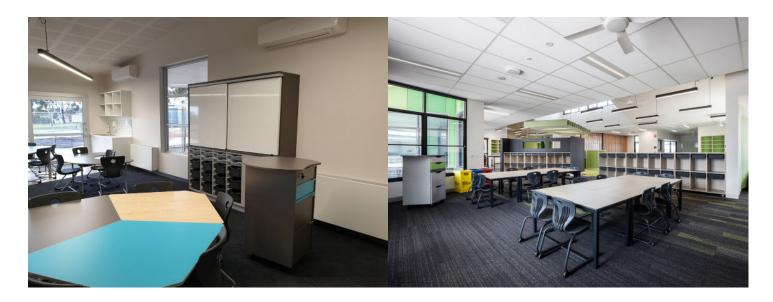

#### DESCRIPTION

- The Agile Teacher Station really is a Standup Desk/Lecturn with a whole lot of useable features, that supplements the need for a Teachers Desk.
- This mobile unit fits in with the ideal of Agile Learning, meaning it can be stationed anywhere in the classroom, dependant on classroom layout.
- Unit layout is fully customisable to suit actual storage requirements.
- ► The Standard Agile Teachers Station comes with 2 x Personal Drawers and 2 x File Drawers, and then at Desk height there is a push release pull-out Desk if you want to sit down and work on your laptop.
- The Top drawer is lockable to allow for security of your Laptop, with a Slot in the front to allow Mail to be dropped in, and cords can go thru to allow for Phone or Laptop charging.
- 1x Pen drawer lockable Stationary or Laptop storage
- ► 1x Personal storage drawer for Stationary
- 1x pull-out laptop shelf push release runners
- 2x file drawers Teaching Resources or for your handbag