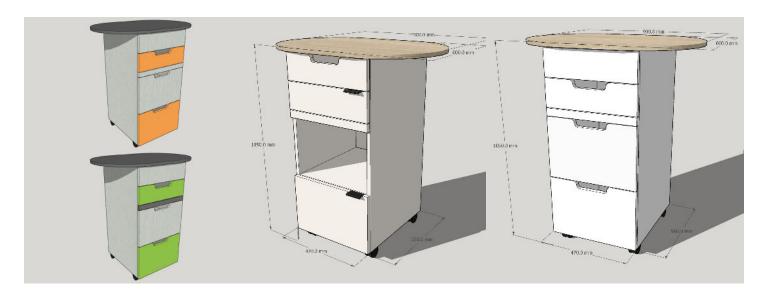

#### DESCRIPTION

- The Agile Teacher Station really is a Standup Desk/Lecturn with a whole lot of useable features, that supplements the need for a Teachers Desk.
- This mobile unit fits in with the ideal of Agile Learning, meaning it can be stationed anywhere in the classroom, dependant on classroom layout.
- Unit layout is fully customisable to suit actual storage requirements.
- ► The Standard Agile Teachers Station comes with 2 x Personal Drawers and 2 x File Drawers, and then at Desk height there is a push release pull-out Desk if you want to sit down and work on your laptop.
- The Top drawer is lockable to allow for security of your Laptop, with a Slot in the front to allow Mail to be dropped in, and cords can go thru to allow for Phone or Laptop charging.
- 1x Pen drawer lockable Stationary or Laptop storage
- ► 1x Personal storage drawer for Stationary
- 1x pull-out laptop shelf push release runners
- 2x file drawers Teaching Resources or for your handbag

#### Dimensions:

1050H x 900W x 600D - Oval Top

#### Available Colours:

Available in three board colour choices:
Zinkworks with White Gloss front
Rural Oak with White Gloss front.
New Graphite with White Gloss front
Vast array of Commercial Laminate board colours
available - see Resources Tab on website

## Options:

1 File Drawer can be an open shelf 2 Lower Drawers can be a 2 shelf cupboard All Drawers can be made lockable

agile-xtra.com