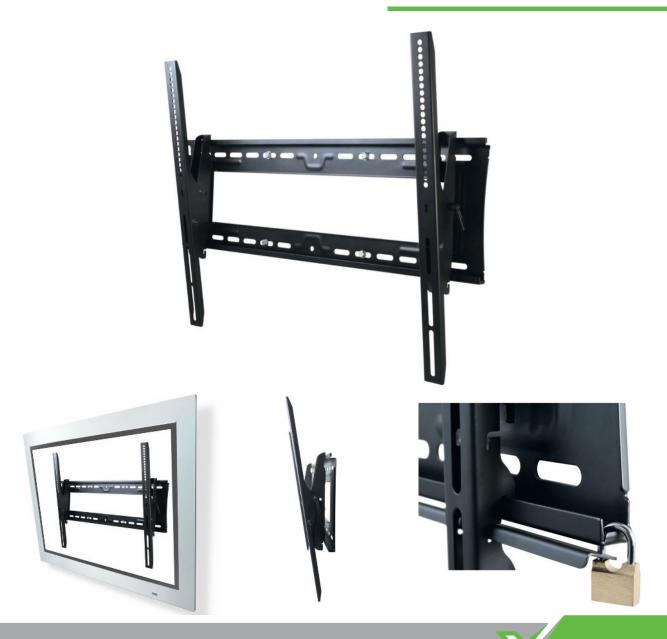

# TILTING SCREEN WALL BRACKET- 30-70INCH

AMB-TELE-TSB-3070

#### DESCRIPTION

- Highly durable and extremely strong.
- This mount supports screens that weigh up to 91kg (200lbs) and offers 15 degrees of tilt adjustment which can be set post installation.
- Very simple to install, the TV is held 72.5 (2.85") from the wall for a display that's streamlined as well as flexible.
- ► By adding a padlock your screen is safe and secure thanks to the theft resistant design.
- Can be mounted to either 2 studs or directly to dry wall without fixing to a stud
- Adjustable tilt of 5° up and 15° down
- Comes with all mounting hardware for masonry, timber stud and dry wall installation
- ► Maximum load = 91kg (200lbs)
- Suits displays with mounting hole patterns from 180mm to 800mm wide (7"-31.5") by 125mm to 500mm high (5"-19.69").