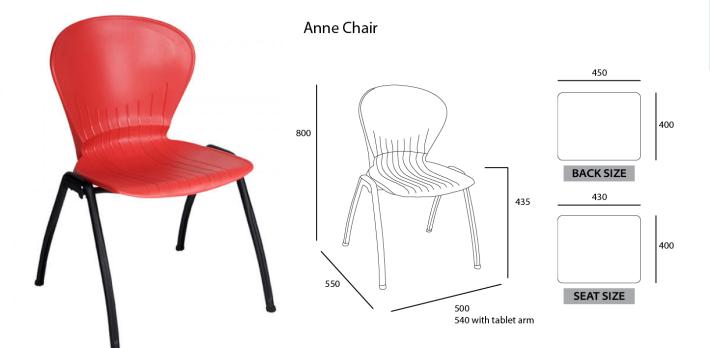

#### Dimensions:

Anne 4 Leg: H 800mm x W 500mm x D 550mm

Anne w/ Lecture Table: H 800mm x W 540mm x D 425mm

Anne Gaslift: H 790mm - 910mm x W 435mm x D 560mm