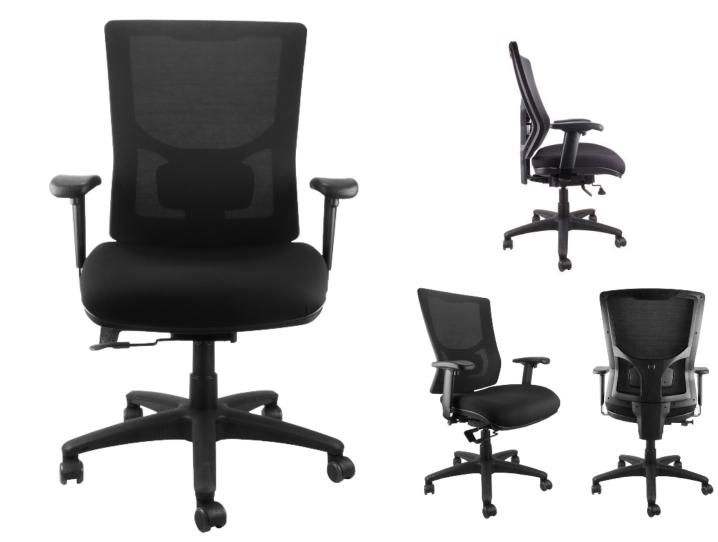

## ASPIRE EXECUTIVE H/B CHAIR AEXC-ASP-MB-BK

## DESCRIPTION

- High back
- Weight-activated synchro mechanism
- Ratchet height adjustable backrest
- Optional fabric pad on backrest
- Adjustable lumbar support
- BIFMA Tested & AFRDI Lev 6
- Weight Rating of 110kg

## DETAILS

Cleaning & Maintenance:

Damp Cloth, Mild Detergents

Warranty:

5 Years

Seat Dimensions:

530mm W x 500mm D

Back Dimensions:

620mm H x 525mm W

Seat & Back Height (From Floor):

Seat: 510 - 610mm Back: 1070 - 1230mm

Arm Height (From Floor):

660 - 830mm

Available Colours: Black

## Options:

Polished alloy base Polished alloy armrests Headrest Black armrests Mesh or fabric backrest

CALL US TODAY ON: 1300 00AGILE

agile-xtra.com