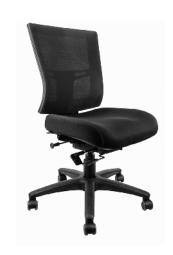

#### **DESCRIPTION**

- Weight-activated synchro mechanism
- Ratchet height adjustable backrest
- Padded backrest version available
- **BIFMA Tested**
- AFRDI Level 6
- AFRDI Load Rated to 160kg

## Seat Dimensions:

510mm W x 470mm D

## **Back Dimensions:**

520mm H x 490mm W

## Seat & Back Height (From Floor):

Seat: 490 - 590mm Back: 960 - 1120mm

# Arm Height (From Floor):

660 - 830mm

## **Available Colours:**

Black