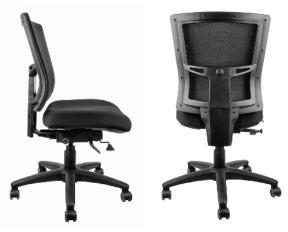

#### **DESCRIPTION**

- Weight-activated synchro mechanism
- Ratchet height adjustable backrest
- Padded backrest version available
- **BIFMA Tested**
- AFRDI Level 6
- AFRDI Load Rated to 160kg

## Seat Dimensions:

510mm W x 470mm D

## **Back Dimensions:**

520mm H x 490mm W

## Seat & Back Height (From Floor):

Seat: 490 - 590mm Back: 960 - 1120mm

# Arm Height (From Floor):

660 - 830mm

## **Available Colours:**

Black