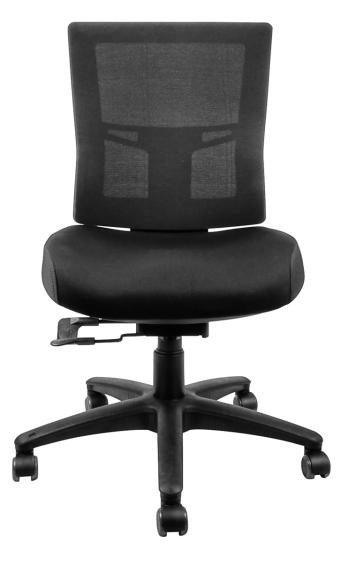

#### **DESCRIPTION**

- Weight-activated synchro mechanism
- Ratchet height adjustable backrest
- Padded backrest version available
- **BIFMA Tested**
- AFRDI Level 6
- AFRDI Load Rated to 160kg

## Seat Dimensions:

510mm W x 470mm D

## **Back Dimensions:**

520mm H x 490mm W

## Seat & Back Height (From Floor):

Seat: 490 - 590mm Back: 960 - 1120mm

# Arm Height (From Floor):

660 - 830mm

## **Available Colours:**

Black