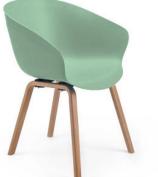

# **BASKET VISITORS CHAIR**

**AVC-BAS-PP** 

## **DESCRIPTION**

- Designed by Dutch Designer, the Basket is
- a stylish versatile seating solution for today's
- modern environment
- Ideal for use in hospitality, break out areas and
- meeting rooms

# Available Colours:

Black, white or matcha green

## Options:

Chrome sled (AVC-BAS-PP-SB) Timber legs (AVC-BAS-PP-TMB)

agile-xtra.com