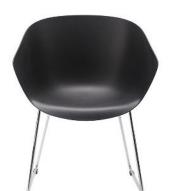

# **BASKET VISITORS CHAIR**

**AVC-BAS-PP** 

## **DESCRIPTION**

- Designed by Dutch Designer, the Basket is
- a stylish versatile seating solution for today's
- modern environment
- Ideal for use in hospitality, break out areas and
- meeting rooms

# Available Colours:

Black, white or matcha green