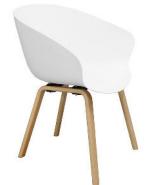

# **BASKET VISITORS CHAIR**

**AVC-BAS-PP** 

## **DESCRIPTION**

- Designed by Dutch Designer, the Basket is
- a stylish versatile seating solution for today's
- modern environment
- Ideal for use in hospitality, break out areas and
- meeting rooms

# Available Colours:

Black, white or matcha green

## Options:

Chrome sled (AVC-BAS-PP-SB) Timber legs (AVC-BAS-PP-TMB)

agile-xtra.com