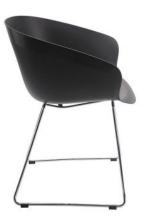

# **BASKET VISITORS CHAIR**

**AVC-BAS-PP** 

## **DESCRIPTION**

- Designed by Dutch Designer, the Basket is
- a stylish versatile seating solution for today's
- modern environment
- Ideal for use in hospitality, break out areas and
- meeting rooms

# Available Colours:

Black, white or matcha green