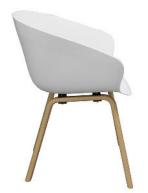

# **BASKET VISITORS CHAIR**

**AVC-BAS-PP** 

## **DESCRIPTION**

- Designed by Dutch Designer, the Basket is
- a stylish versatile seating solution for today's
- modern environment
- Ideal for use in hospitality, break out areas and
- meeting rooms

# Available Colours:

Black, white or matcha green

## Options:

Chrome sled (AVC-BAS-PP-SB) Timber legs (AVC-BAS-PP-TMB)

agile-xtra.com