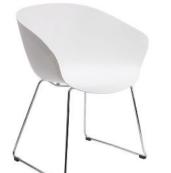

# **BASKET VISITORS CHAIR**

**AVC-BAS-PP** 

## **DESCRIPTION**

- Designed by Dutch Designer, the Basket is
- a stylish versatile seating solution for today's
- modern environment
- Ideal for use in hospitality, break out areas and
- meeting rooms

# Available Colours:

Black, white or matcha green