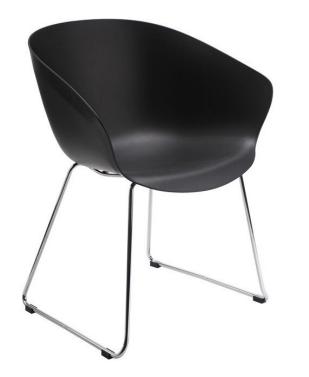

# **BASKET VISITORS CHAIR**

**AVC-BAS-PP** 

## **DESCRIPTION**

- Designed by Dutch Designer, the Basket is
- a stylish versatile seating solution for today's
- modern environment
- Ideal for use in hospitality, break out areas and
- meeting rooms

# Available Colours:

Black, white or matcha green