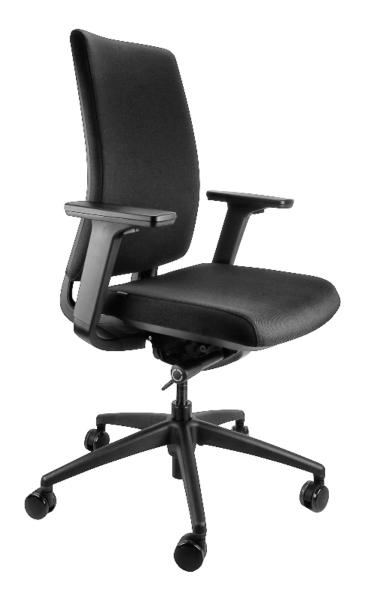

#### DESCRIPTION

- 4D height adjustable armrests
- Syncro mechanism with 4 position locking
- ► Fully upholstered
- Moulded foam seat
- Seat slide feature
- Lumbar support
- **BIFMA Tested**
- Weight rating of 135kg

### Seat Dimensions:

490mm W X 490mm D

## **Back Dimensions:**

580mm H X 450mm W

# Seat & Back Height (From Floor):

Seat: 450 - 540mm Back: 990 - 1180mm

# Arm Height (From Floor):

630 - 790mm