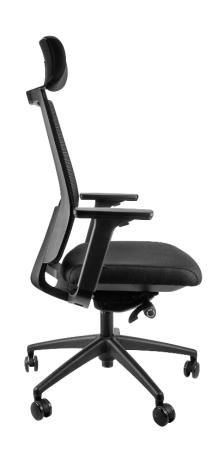

#### Options:

Fabric headrest available (ATC-COM-MBAHR-BK) Fully-upholstered option available (ATC-COM-FUA-BK)