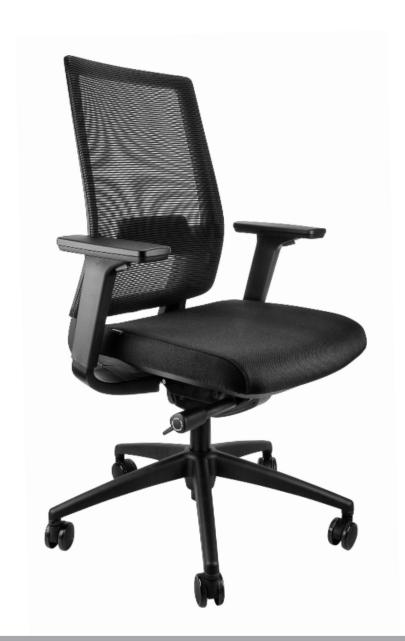

# **COMO TASK M/B CHAIR**

ATC-COM-MBA-BK

- Medium back
- ▶ 4D height adjustable armrests
- Syncro mechanism with 4 position locking
- Moulded foam seat
- Seat slide feature
- Lumbar support
- **BIFMA Tested**
- Weight rating of 135kg

#### Seat Dimensions:

490mm W X 490mm D

#### **Back Dimensions:**

580mm H X 450mm W

## Seat & Back Height (From Floor):

Seat: 450 - 540mm Back: 990 - 1180mm

## Arm Height (From Floor):

630 - 790mm

## Available Colours:

Available in Black or Charcoal fabric backrest