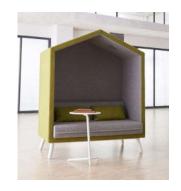

# **AGILE CUBBY BOOTH**

ABS-CUB-2S-FU

► The highly desirable Cubby Booth Lounge is a pop-art style acoustic lounge that adds a little fun to any commercial or education space.

**DESCRIPTION** 

- Surrounding noise is noticably reduced when used and greater acoustic benefits noted when two units face one another.
- Solid wood frame
- High density commercial grade foam
- Two cushions included
- White powdercoated steel legs
- 10-12 week lead time