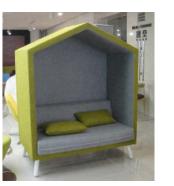

# **AGILE CUBBY BOOTH**

ABS-CUB-2S-FU

► The highly desirable Cubby Booth Lounge is a pop-art style acoustic lounge that adds a little fun to any commercial or education space.

**DESCRIPTION** 

- Surrounding noise is noticably reduced when used and greater acoustic benefits noted when two units face one another.
- Solid wood frame
- High density commercial grade foam
- Two cushions included
- White powdercoated steel legs
- 10-12 week lead time