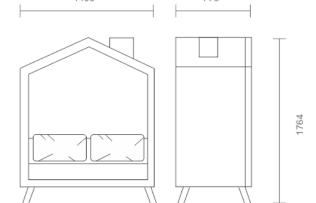

# **AGILE CUBBY BOOTH**

ABS-CUB-2S-FU







► The highly desirable Cubby Booth Lounge is a pop-art style acoustic lounge that adds a little fun to any commercial or education space.

**DESCRIPTION** 

- Surrounding noise is noticably reduced when used and greater acoustic benefits noted when two units face one another.
- Solid wood frame
- High density commercial grade foam
- Two cushions included
- White powdercoated steel legs
- 10-12 week lead time

# **DETAILS**

# Cleaning & Maintenance:

Damp Cloth, Mild Detergents

# Warranty:

3 Years

#### Seat Dimensions:

1770H x 1440W x 770D







# Available Colours:

Large array of fabrics & vinyls available – refer to Resources Tab on the website.