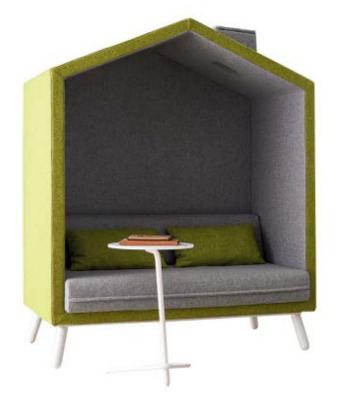

# **AGILE CUBBY BOOTH**

ABS-CUB-2S-FU

► The highly desirable Cubby Booth Lounge is a pop-art style acoustic lounge that adds a little fun to any commercial or education space.

**DESCRIPTION** 

- Surrounding noise is noticably reduced when used and greater acoustic benefits noted when two units face one another.
- Solid wood frame
- High density commercial grade foam
- Two cushions included
- White powdercoated steel legs
- 10-12 week lead time