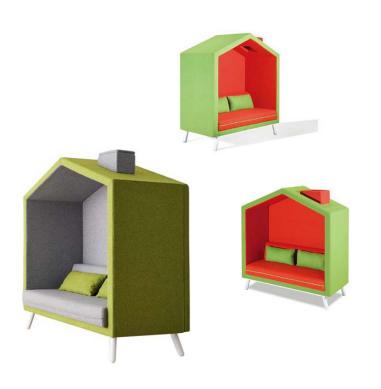

# **AGILE CUBBY BOOTH**

ABS-CUB-2S-FU

► The highly desirable Cubby Booth Lounge is a pop-art style acoustic lounge that adds a little fun to any commercial or education space.

**DESCRIPTION** 

- Surrounding noise is noticably reduced when used and greater acoustic benefits noted when two units face one another.
- Solid wood frame
- High density commercial grade foam
- Two cushions included
- White powdercoated steel legs
- 10-12 week lead time

# Available Colours:

Large array of fabrics & vinyls available – refer to Resources Tab on the website.