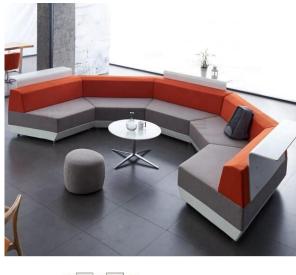

#### **DESCRIPTION**

- Design your own seating areas with the Loop modular lounges
- ► Fully upholstered with fabric of your choice

## Seat Dimensions:

1500mm L X 870mm W

# Seat Height (From Floor):

780mm

#### Table Dimensions:

270mm W x 140mm H x 1200mm L