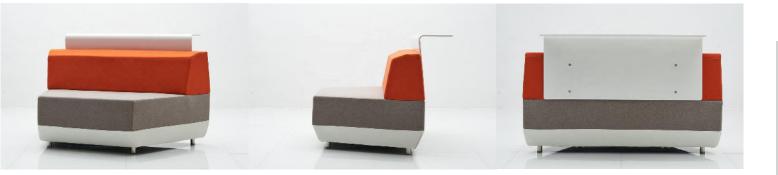

## Seat Dimensions:

1500mm L X 870mm W

# Seat Height (From Floor):

780mm

#### Table Dimensions:

270mm W x 140mm H x 1200mm L

## Options:

Available with or without table.
Edge lounge: AMS-EDG-FU-TBC
Edge Lounge with table: AMS-EDG-FU-WT-TBC

Other shapes and sizes can be made to order - 8-10 week leadtime

agile-xtra.com