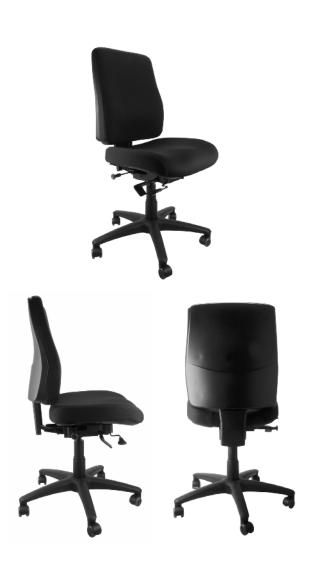

# ERGO SYNC M/B TASK CHAIR ATC-ERGSYN-FU-BK

# DESCRIPTION

- Medium back
- ► Weight-activated synchro mechanism
- Seat slide feature
- ► Ratchet height adjustable backrest
- ► Stitched seat and back
- 4 position locking synchro mechanism
- ► AFRDI Level 6 & AFRDI Load Rated to 160kg
- BIFMA Tested