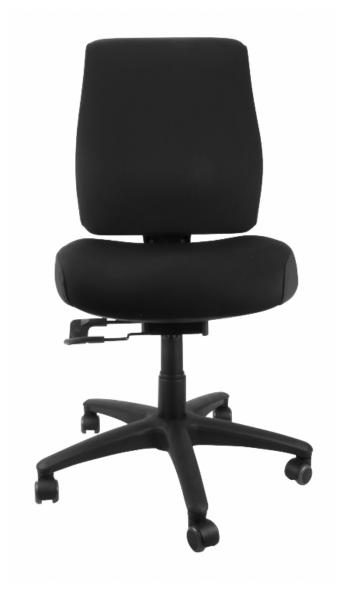

# ERGO SYNC M/B TASK CHAIR ATC-ERGSYN-FU-BK

# DESCRIPTION

- Medium back
- ► Weight-activated synchro mechanism
- Seat slide feature
- ► Ratchet height adjustable backrest
- ► Stitched seat and back
- 4 position locking synchro mechanism
- ► AFRDI Level 6 & AFRDI Load Rated to 160kg
- BIFMA Tested