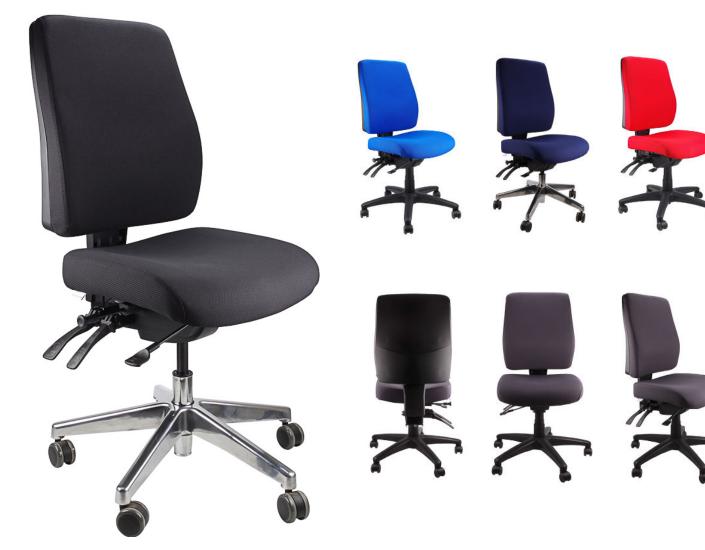

## DESCRIPTION

- Medium back
- Pronounced lumbar support
- Fully ergonomic 4 lever mech
- Seat slide feature
- Ratchet height adjustable backrest
- Stitched seat and back
- AFRDI Level 6 & AFRDI Load Rated to 160kg

|                    | DETAILS                 |
|--------------------|-------------------------|
| Cleaning & Mainter | nance:                  |
| Damp Cloth, Mild D | Detergents              |
| Warranty:          |                         |
| 7 Years            |                         |
| Seat Dimensions:   |                         |
| 520mm W X 510mr    | n D                     |
| Back Dimensions:   |                         |
| 520mm H X 470mr    | n W                     |
| Seat & Back Height | t (From Floor):         |
| Seat: 520 - 660mm  | Back: 1010 - 1200mm     |
| Arm Height (From   | Floor):                 |
| 660 - 860mm        |                         |
|                    |                         |
| Available Colours: | arcoal, Red, Navy, Blue |