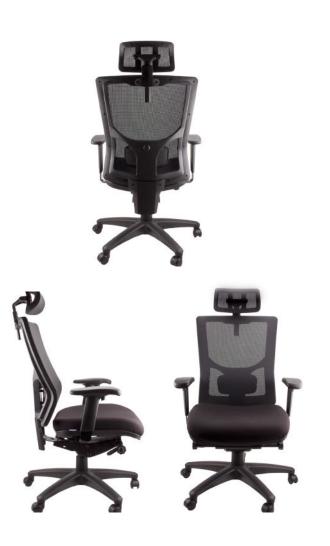

# **GRANADA H/B EXECUTIVE CHAIR**

**AEXC-GRASYN-MBAHR-BK** 





## **DESCRIPTION**

- High back
- Ratchet height adjustable backrest
- ► Headrest as standard
- Syncro mechanism
- Tension adjustment on mechanism
- ► Height and width adjustable arms
- Seat slide feature
- Adjustable lumbar support
- BIFMA Tested
- Weight Rating of 110kg

## **DETAILS**

## Cleaning & Maintenance:

Damp Cloth, Mild Detergents

## Warranty:

5 Years

#### Seat Dimensions:

520mm W X 510mm D

#### **Back Dimensions:**

750mm H X 520mm W

## Seat & Back Height (From Floor):

Seat: 460 - 560mm Back: 1200 - 1400mm

## Arm Height (From Floor):

600 - 760mm

## Available Colours:

Black only