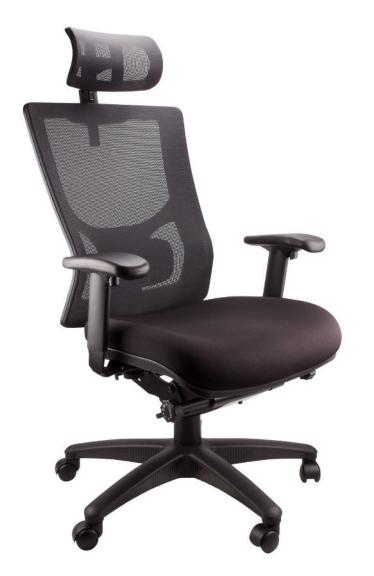

# **GRANADA H/B EXECUTIVE CHAIR**

**AEXC-GRASYN-MBAHR-BK** 

## **DESCRIPTION**

- High back
- Ratchet height adjustable backrest
- ► Headrest as standard
- Syncro mechanism
- Tension adjustment on mechanism
- ► Height and width adjustable arms
- Seat slide feature
- Adjustable lumbar support
- BIFMA Tested
- Weight Rating of 110kg