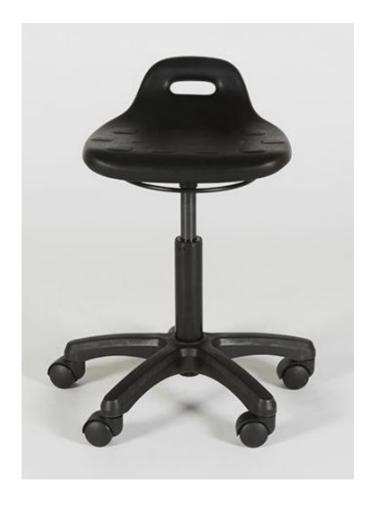

## AGILE HAND HOLD STOOL

AS-HH-5C-PU-BK

| SPECIFICATIONS     |               |
|--------------------|---------------|
| Seat Dimensions    | Seat Height   |
| 300mm x 350mm Wide | 440mm - 590mm |

## **DESCRIPTION**

- ▶ Seat made from high quality polyurethane.
- ► Suitable for a range of environments including labs,schools, clinics, hair salons.
- ► Convenient hand hold grip.
- ► 160 mm Stroke Gas Lift allows for an excellent range of height adjustment.
- ► Round gas lift activation ring allows height adjustment by either hand.