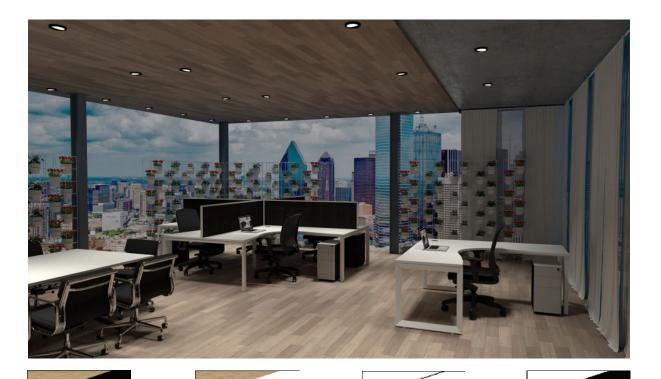

# **AGILE INFINITY CORNER WORKSTATION**

AMFD-INF-CW

### DESCRIPTION

Maximise space and create an efficient working environment with Agile Infinity. 750mm deep Enviroboard tops, with cable access hole. White or oak tops, and black or white frames create a modern, clean look to your fit out. Configure multiple corner workstations together to create pods with or without screens for large workspaces.

- ▶ Double support rail for extra strength
- ▶ 60mm x 45mm beveled edge loop leg
- ► All tops come with 1 x 80mm diameter cable entry hole
- Configure multiple corner workstations together to create pods of desks with or without screens