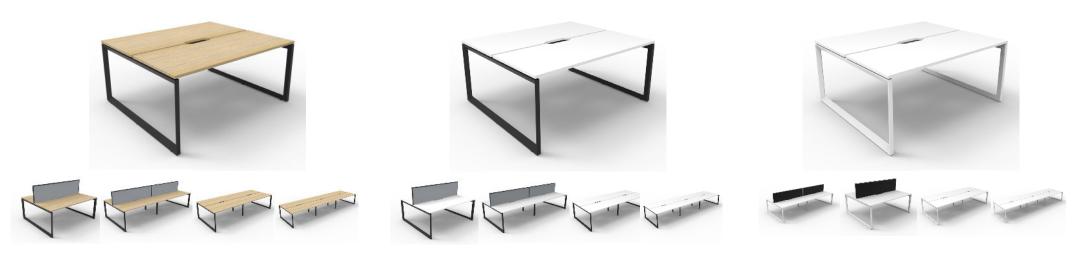

DESCRIPTION

Maximise space and create an efficient working environment with Agile Infinity. 750mm deep enviroboard tops, with scallop for cable access, and a recessed leg to create full leg access in long runs of workstations.

The bevelled edge loop leg finishes each workstation run with a premium look.

- Scalloped top for easy wire management ►
- Recessed Intermediate Leg Creates Full Leg ► Access
- 60mm x 45mm Beveled Edge Loop Leg ►
- Double Support Rail for Extra Strength ►

#### Finishes:

White or oak tops, with black or white frames create a modern, clean look to your fit out.

CALL US TODAY ON: 1300 00AGILE

agile-xtra.com