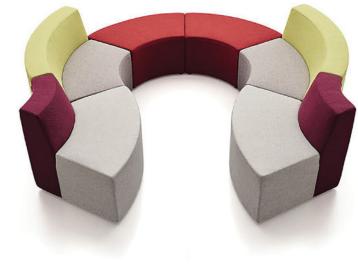

## DESCRIPTION

- Design your own seating areas with the Loop modular lounges
- Fully upholstered with fabric of your choice

## DETAILS

Cleaning & Maintenance:

Damp Cloth, Mild Detergents

Warranty:

5 Years

Inside Curve Dimensions (with back):

1020mm W X 730mm D X 725mm H

Outside Curve Dimensions (with back):

1185mm W X 778mm W X 725mm H

Curved Ottoman Dimensions (no back):

1015 mm W X 570mm D X 425mm H

## Options:

Lounges Inside Curve: AMS-LOO-FU-ISC-TBC Outside Curve: AMS-LOO-FU-OSC-TBC Straight: AMS-LOO-FU-STR-TBC

Ottomans: Curve: AMS-LOO-OTTO-FU-CUR-TBC Straight: AMS-LOO-OTTO-FU-CUR-TBC

CALL US TODAY ON: 1300 00AGILE