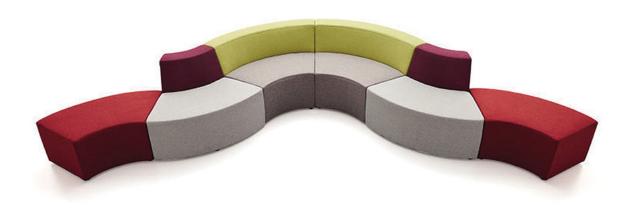

## DESCRIPTION

- Design your own seating areas with the Loop modular lounges
- Fully upholstered with fabric of your choice

## DETAILS

Cleaning & Maintenance:

Damp Cloth, Mild Detergents

Warranty:

5 Years

Inside Curve Dimensions (with back):

1020mm W X 730mm D X 725mm H

Outside Curve Dimensions (with back):

1185mm W X 778mm W X 725mm H

Curved Ottoman Dimensions (no back):

1015 mm W X 570mm D X 425mm H

## Options:

Lounges Inside Curve: AMS-LOO-FU-ISC-TBC Outside Curve: AMS-LOO-FU-OSC-TBC Straight: AMS-LOO-FU-STR-TBC

Ottomans: Curve: AMS-LOO-OTTO-FU-CUR-TBC Straight: AMS-LOO-OTTO-FU-CUR-TBC

CALL US TODAY ON: 1300 00AGILE