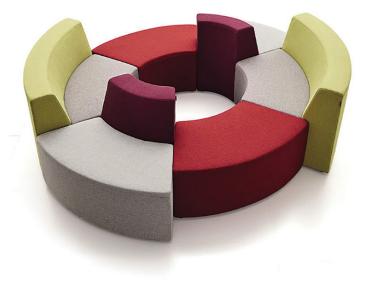

## DESCRIPTION

- Design your own seating areas with the Loop modular lounges
- Fully upholstered with fabric of your choice

## DETAILS

Cleaning & Maintenance:

Damp Cloth, Mild Detergents

Warranty:

5 Years

Inside Curve Dimensions (with back):

1020mm W X 730mm D X 725mm H

Outside Curve Dimensions (with back):

1185mm W X 778mm W X 725mm H

Curved Ottoman Dimensions (no back):

1015 mm W X 570mm D X 425mm H

## Options:

Lounges Inside Curve: AMS-LOO-FU-ISC-TBC Outside Curve: AMS-LOO-FU-OSC-TBC Straight: AMS-LOO-FU-STR-TBC

Ottomans: Curve: AMS-LOO-OTTO-FU-CUR-TBC Straight: AMS-LOO-OTTO-FU-CUR-TBC

CALL US TODAY ON: 1300 00AGILE