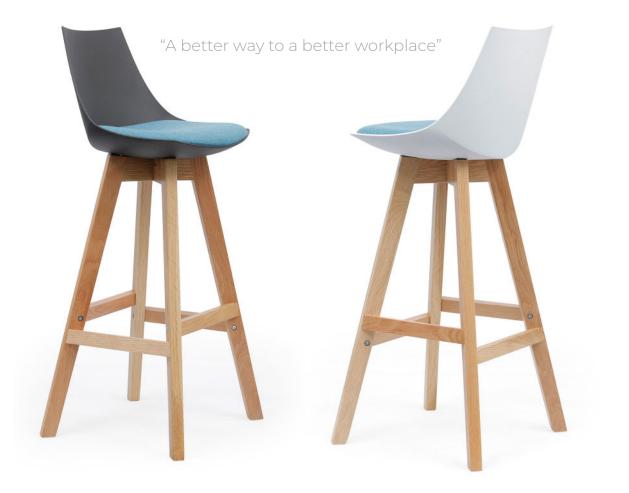

## DESCRIPTION

The Luna barstool indoor collection combines modern and retro aesthetics for informal zone and small meeting areas. Choose from either black or white flexible polypropylene shell, and a natural oak frame. The seat cushion is upholstered in your choice of 10 high quality Motion Felt Colours, or Eurotex PU in white or black.

- The Luna stool and chair combines modern and retro for the informal zone or small meeting area.
- Flexible polypropylene shell is available in Black or White.
- Seat cushion upholstered in high quality Motion Felt.
- Choose either steel legs with castors or an oak frame (Stool oak only).