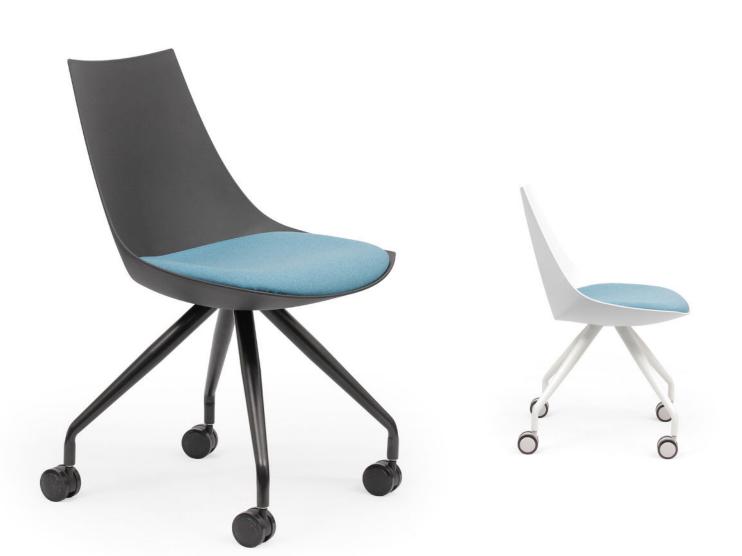

# AGILE-XTRA AGILE LUNA CASTOR VISITOR CHAIR

## AVC-LUN4LC

- ► The Luna Chair combines modern & retro for the informal zone or small meeting area
- Flexible polypropylene shell is available in Black or White
- Seat cushion upholstered in high quality Motion Felt
- ► 100kg rating
- ► 3+ comfort rating

#### Available Colours:

Shell available in Black or White. 12 colour options for seat cushion: Ash Grey, Stone Grey, Charcoal Grey, Deep Blue, Ice Blue, Black PU, Emerald Green, Bumblebee Yellow, Avocado Green, Sunset Orange, Chilli Red, White PU.