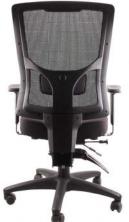

#### DESCRIPTION

- ▶ High back
- ► Ratchet adjustable mesh backrest
- ► Fully ergonomic 4 lever mechanism
- ► Adjustable lumbar support
- Seat slide feature
- ▶ BIFMA Tested & AFRDI Level 6
- Weight Rating of 110kg

### Available Colours:

Black only