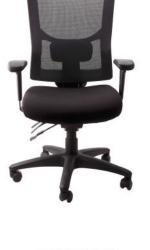

#### DESCRIPTION

- ▶ High back
- ► Ratchet adjustable mesh backrest
- ► Fully ergonomic 4 lever mechanism
- ► Adjustable lumbar support
- Seat slide feature
- ▶ BIFMA Tested & AFRDI Level 6
- Weight Rating of 110kg

### Available Colours:

Black only