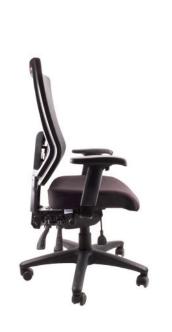

#### DESCRIPTION

- ▶ High back
- ► Ratchet adjustable mesh backrest
- ► Fully ergonomic 4 lever mechanism
- ► Adjustable lumbar support
- Seat slide feature
- ▶ BIFMA Tested & AFRDI Level 6
- Weight Rating of 110kg

### Seat Dimensions:

520mm W X 510mm D

### **Back Dimensions:**

610mm H X 525mm W

## Seat & Back Height (From Floor):

Seat: 530 - 670mm Back: 1060 - 1250mm

## Arm Height (From Floor):

660 - 860mm