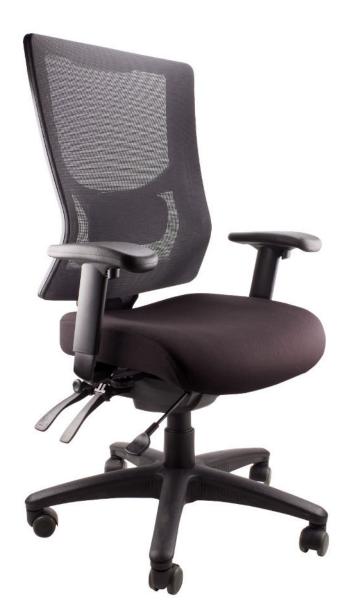

#### DESCRIPTION

- ▶ High back
- ► Ratchet adjustable mesh backrest
- ► Fully ergonomic 4 lever mechanism
- ► Adjustable lumbar support
- Seat slide feature
- ▶ BIFMA Tested & AFRDI Level 6
- Weight Rating of 110kg

### Seat Dimensions:

520mm W X 510mm D

### **Back Dimensions:**

610mm H X 525mm W

## Seat & Back Height (From Floor):

Seat: 530 - 670mm Back: 1060 - 1250mm

## Arm Height (From Floor):

660 - 860mm