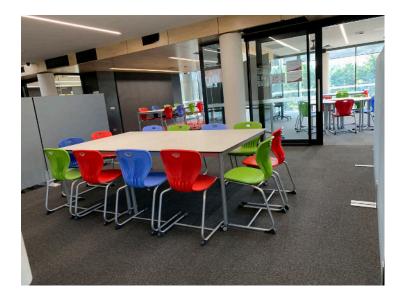

## MAXIMA CANTILEVER CHAIR

ASC-MAXC-PP-2\*\*-\*\*

## **DETAILS**

DESCRIPTION

chairs absorb the bounce of active children, so

► Modern ergonomically designed cantilever

► The robust seat surface is easy to clean and

► The C-frame makes raising the chairs on desks

► Glides provide stability and protect floors from

A convenient grip hole in the seat back makes carrying this lightweight chair easy.
This Chair is available in 3 seat heights