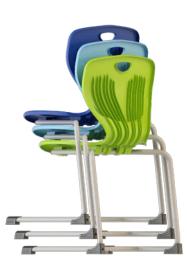

► Glides provide stability and protect floors from

A convenient grip hole in the seat back makes carrying this lightweight chair easy.
This Chair is available in 3 seat heights

## **Available Colours:**

Crimson, pear, violet, tangerine, sky blue, charcoal, bumblebee, blueberry and white Frame Colours: white, black, grey and silver