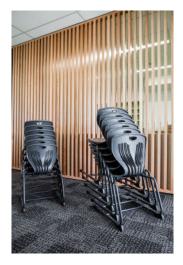

## **DETAILS**

DESCRIPTION

chairs absorb the bounce of active children, so

► Modern ergonomically designed cantilever

► The robust seat surface is easy to clean and

► The C-frame makes raising the chairs on desks

► Glides provide stability and protect floors from

A convenient grip hole in the seat back makes carrying this lightweight chair easy.
This Chair is available in 3 seat heights