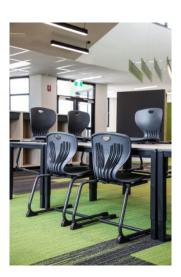

## MAXIMA CANTILEVER CHAIR

ASC-MAXC-PP-2\*\*-\*\*

## **DETAILS**

DESCRIPTION

chairs absorb the bounce of active children, so

► Modern ergonomically designed cantilever

► The robust seat surface is easy to clean and

► The C-frame makes raising the chairs on desks

► Glides provide stability and protect floors from

A convenient grip hole in the seat back makes carrying this lightweight chair easy.
This Chair is available in 3 seat heights