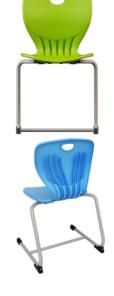

## **DETAILS**

DESCRIPTION

chairs absorb the bounce of active children, so

► Modern ergonomically designed cantilever

► The robust seat surface is easy to clean and

► The C-frame makes raising the chairs on desks

► Glides provide stability and protect floors from

A convenient grip hole in the seat back makes carrying this lightweight chair easy.
This Chair is available in 3 seat heights

# 4 SIZES AVAILABLE- 350 - 380 - 430 - 460mm SEAT HEIGHT