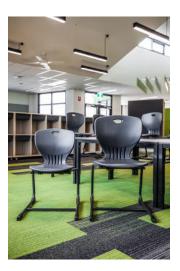

## **DETAILS**

DESCRIPTION

chairs absorb the bounce of active children, so

► Modern ergonomically designed cantilever

► The robust seat surface is easy to clean and

► The C-frame makes raising the chairs on desks

► Glides provide stability and protect floors from

A convenient grip hole in the seat back makes carrying this lightweight chair easy.
This Chair is available in 3 seat heights