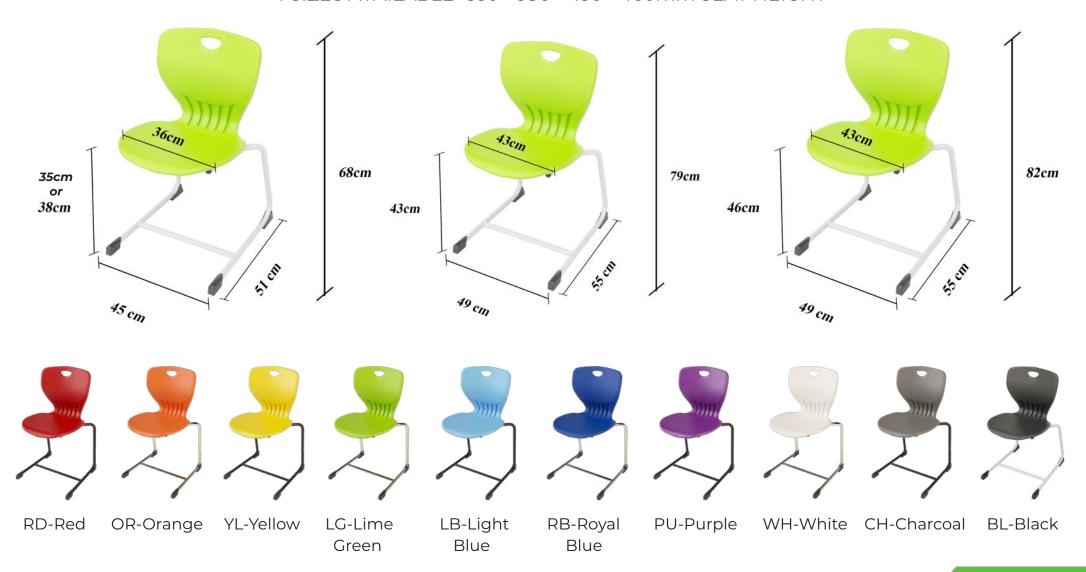

# 4 SIZES AVAILABLE- 350 - 380 - 430 - 460mm SEAT HEIGHT

#### Warranty:

5 Years under normal wear and tear

CALL US TODAY ON: 1300 00AGILE

| DIMENSIONS         |       |
|--------------------|-------|
| PRODUCT CODE       | SIZE  |
| ASC-MAXC-PP-355-** | 355mm |
| ASC-MAXC-PP-380-** | 380mm |
| ASC-MAXC-PP-430-** | 430mm |
| ASC-MAXC-PP-460-** | 460mm |

## **Available Colours:**

Crimson, pear, violet, tangerine, sky blue, charcoal, bumblebee, blueberry and white Frame Colours: white, black, grey and silver