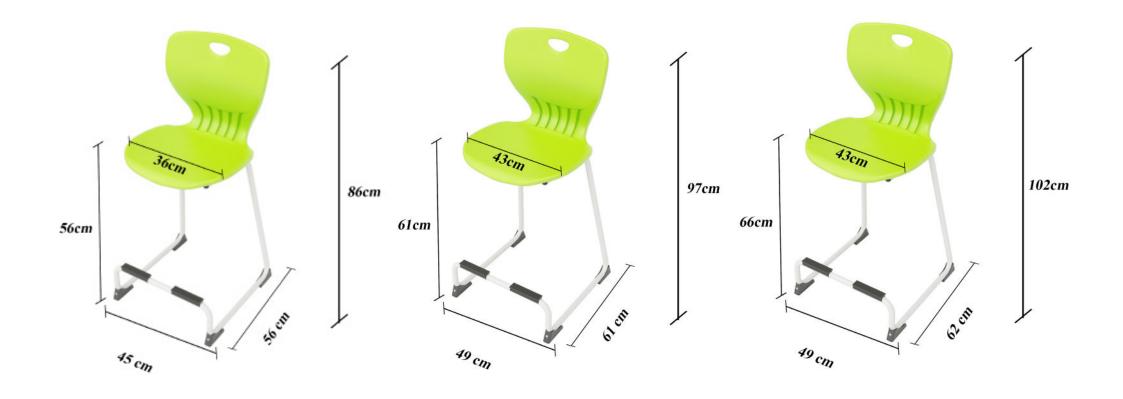

#### DESCRIPTION

- As the trend toward standing desks continues to pick up pace, so is the demand for ergonomic stools.
- The Maxima-Hi chair is a cantilever stool with the comfort of a foot rest.
- The robust seat surface resists scratches and is easy to clean.
- A convenient grip hole in the seat back makes carrying this lightweight chair even easier.
- Glides provide stability and protect floors from abrasion.
- Stackable for perfect storage
- ▶ Available in 3 different sizes

### Options:

3 different seat heights- see over the page for more details.