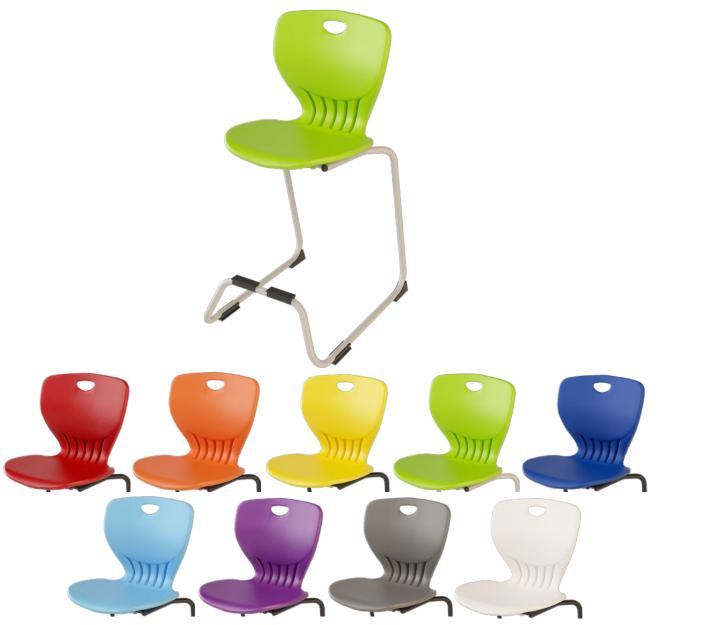

#### DESCRIPTION

- As the trend toward standing desks continues to pick up pace, so is the demand for ergonomic stools.
- The Maxima-Hi chair is a cantilever stool with the comfort of a foot rest.
- The robust seat surface resists scratches and is easy to clean.
- A convenient grip hole in the seat back makes carrying this lightweight chair even easier.
- Glides provide stability and protect floors from abrasion.
- Stackable for perfect storage
- ▶ Available in 3 different sizes

## Available Colours:

Crimson, pear, violet, tangerine, sky blue, charcoal, bumblebee, blueberry and white

Frame Colours: white, black, grey and silver