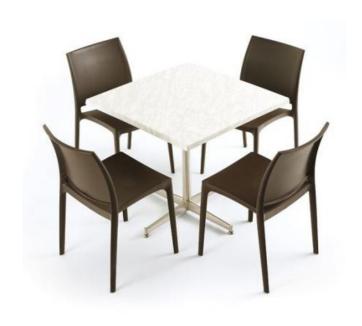

# **AGILE MAYA CHAIR**

ASC-MAY-PP-BK







#### DESCRIPTION

The Maya Chair is no ordinary plastic chair. It's extraordinary strength is due to the entire chair being one-piece injection moulded thermoplastic, the legs reinforced with glass fibre for even more stability. The plastic is packed with UV stabiliser, so this chair will not fade or go brittle even in the sunniest weather conditions. Don't get Siesta's Maya Chair confused with other 'Maya' versions on the market, this one is the only one built to last in busy commercial venues, indoor or outdoor.

- Stackable 4 to 6 high
- ► SWL: 150kg
- ► Replaceable feet
- CATAS Tested
- Matching Products: Maya
- Bar stool
- Made in Europe

# **DETAILS**

# Cleaning & Maintenance:

Damp Cloth, Mild Detergents

# Warranty:

5 Years under Normal Wear & Tear

#### Certifications:

CATA