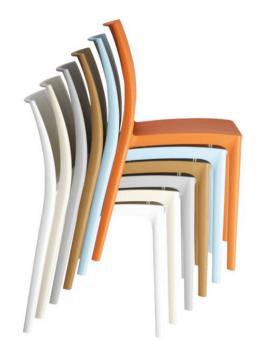

#### DESCRIPTION

The Maya Chair is no ordinary plastic chair. It's extraordinary strength is due to the entire chair being one-piece injection moulded thermoplastic, the legs reinforced with glass fibre for even more stability. The plastic is packed with UV stabiliser, so this chair will not fade or go brittle even in the sunniest weather conditions. Don't get Siesta's Maya Chair confused with other 'Maya' versions on the market, this one is the only one built to last in busy commercial venues, indoor or outdoor.

- Stackable 4 to 6 high
- ► SWL: 150kg
- ► Replaceable feet
- CATAS Tested
- Matching Products: Maya
- Bar stool
- Made in Europe