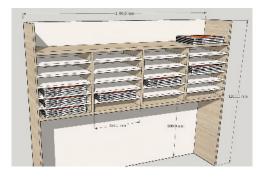

### DESCRIPTION

Place on desk or desk return or on top of Credenza to create the ultimate Storage unit. At hand storage for books, binders and resources, using the space above desks, benches or Credenzas.

- ► Spacing to first fixed shelf is 600mmH to allow for screens and or printers to be housed below
- ▶ Solid back carcase and sides are in 18mm EO board
- ► Single shelf is adjustable allows for 1 x A4 binders in height 400mm
- Top shelf spacing is 163mmH
- Units wider than 1200mm have a centre upright divider

## **DIMENSIONS**

Width to fit most standard desks or storage unit

1200/1500/1800mmW x 350mmD x 1200mmH