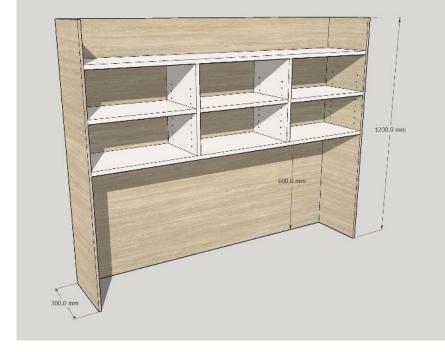

- ► Spacing to first fixed shelf is 600mmH to allow for screens and or printers to be housed below
- ▶ Solid back carcase and sides are in 18mm EO board
- ► Single shelf is adjustable allows for 1 x A4 binders in height 400mm
- Top shelf spacing is 163mmH
- Units wider than 1200mm have a centre upright divider

## **DIMENSIONS**

Width to fit most standard desks or storage unit

1200/1500/1800mmW x 350mmD x 1200mmH