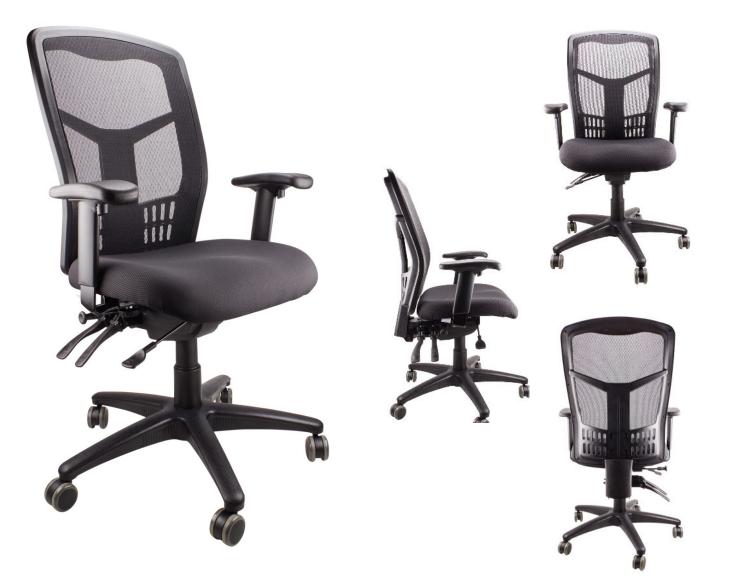

## MIRAGE H/B EXECUTIVE CHAIR

AEXC-MIR-MBA-BK

## DESCRIPTION

- High back
- Fully Ergonomic 4 lever mech
- Seat slide feature
- ► AFRDI Level 6
- AFRDI Load Rated to 160kg
- BIFMA Tested

## DETAILS

Cleaning & Maintenance:

Damp Cloth, Mild Detergents

Warranty:

7 Years

Seat Dimensions:

510mm W X 470mm D

Back Dimensions:

650mm H X 490mm W

Seat & Back Height (From Floor):

Seat: 490 - 620mm Back: 1050 - 1180mm

Arm Height (From Floor):

660 - 860mm

Available Colours: Black

Options:

Black Armrests Polished alloy base Polished alloy armrests Also available in medium back ( See Mirage M/B)