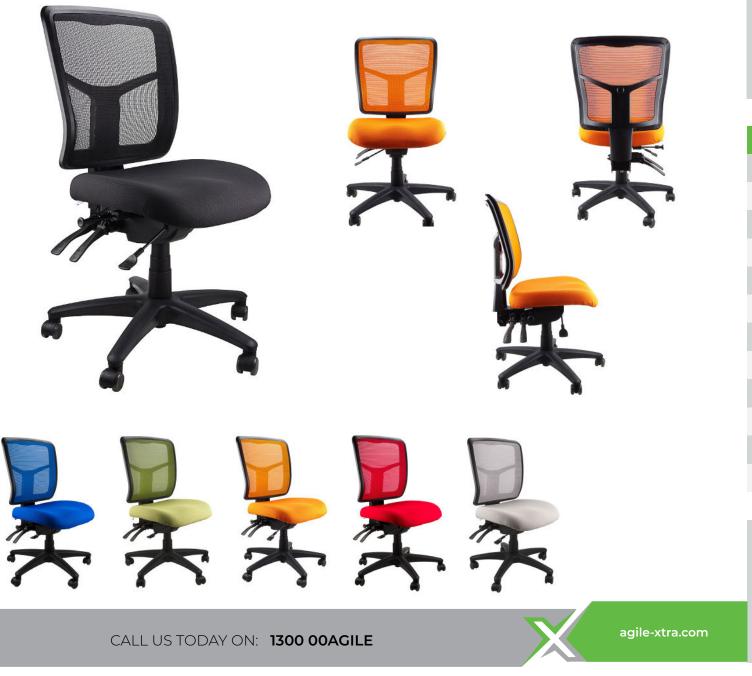

## MIRAGE M/B TASK CHAIR

ATC-MIR-MB

## DESCRIPTION

- Medium back
- Adjustable ratchet mesh back
- ► Fully Ergonomic 4 lever mech
- Seat slide feature
- AFRDI Level 6 & AFRDI Load Rated to 160kg
- BIFMA Tested

## DETAILS

Cleaning & Maintenance:

Damp Cloth, Mild Detergents

Warranty:

7 Years

Seat Dimensions:

510mm W X 470mm D

Back Dimensions:

500mm H X 500mm W

Seat & Back Height (From Floor):

Seat: 480 - 610mm Back: 980 - 1150mm

Arm Height (From Floor):

660 - 860mm

Available Colours: Black, Olive, Orange, Red, Silver, Blue