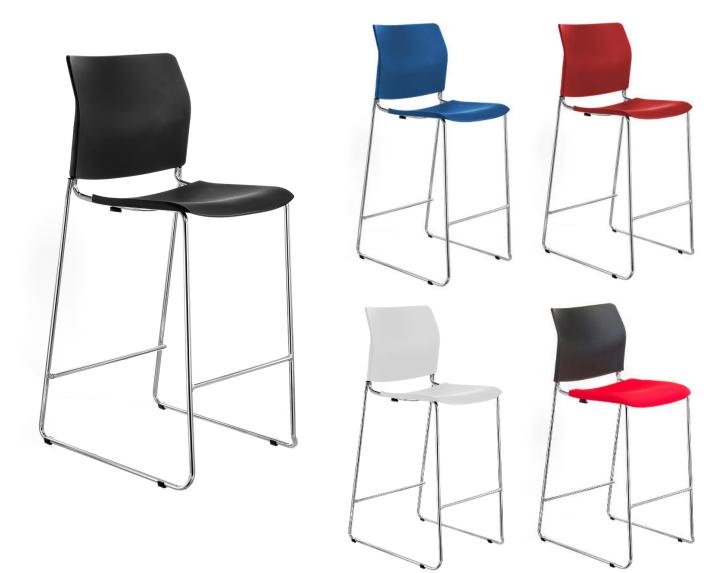

# **ONE BARSTOOL VISITORS CHAIR**

**AS-ONE-PPSB** 



#### **DESCRIPTION**

- Consists of the highest levels of seating comfort with exemplary simple design. This linking and stacking chair is perfectly suited to large spaces.
- ► Linking device to create rows
- ► Footrest for added comfort and stability
- ► High density steel & plastic
- ► Made in Australia
- 135kg max user

# **DETAILS**

## Cleaning & Maintenance:

Damp Cloth, Mild Detergents

## Warranty:

5 Years

#### **Seat Dimensions:**

450mm W X 420mm D

#### **Back Dimensions:**

400mm H X 450mm W

# Seat Height:

780mm

## **Available Colours:**

Shell available in black, white, red or blue

## Options:

Seat pad available (AS-ONE-USP-BK)

agile-xtra.com