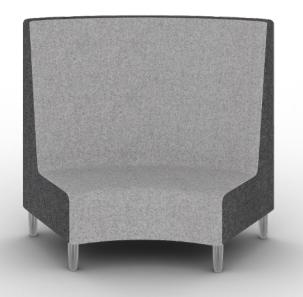

# AGILE QUIET ROUND LOUNGE

ASS-QUI-RND-1.5

#### DESCRIPTION

- Each piece is 1/6th of a complete circle.
- Purchase individual pieces or multiple pieces.
- ▶ Use 5 to create an enclosed collaborative
- workspace.
- ► Made in Australia
- Low or high back options

# High Back Boarder:

1107mm H X 250mm W