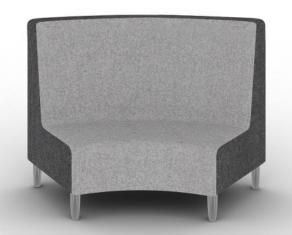

# AGILE QUIET ROUND LOUNGE

ASS-QUI-RND-1.5

#### DESCRIPTION

- Each piece is 1/6th of a complete circle.
- Purchase individual pieces or multiple pieces.
- ▶ Use 5 to create an enclosed collaborative
- workspace.
- ► Made in Australia
- Low or high back options

#### Low Back Boarder:

632mm H X 250mm W