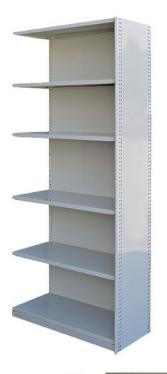

#### DESCRIPTION

- RUT Universal Shelving is a simple yet versatile storage system that can be easily added to or reconfigured, making it ideal for any growing business
- It is constructed from high tensile steel offering a yield of strength that rates at G450.
- Shelf levels within the system are easily adjustable in 25mm increments, allowing the unit to be tailored and easily adjusted to specific needs.
- Shelves are fitted into place using strong shelf clips meaning there is no need for nuts, bolts or tools offering quick and easy assembly and adjustment to suit changing needs.
- Capable of carrying loads of over 100kg per shelf.
- Quality colorbond steel

## Size Options: (mm)

Height- 1875, 2175, 2375

Width-750, 900, 1000, 1200

Depth-300, 400, 450, 500, 600