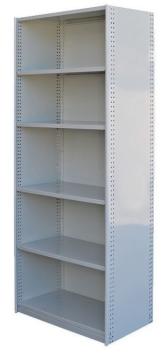

#### DESCRIPTION

- RUT Universal Shelving is a simple yet versatile storage system that can be easily added to or reconfigured, making it ideal for any growing business
- It is constructed from high tensile steel offering a yield of strength that rates at G450.
- Shelf levels within the system are easily adjustable in 25mm increments, allowing the unit to be tailored and easily adjusted to specific needs.
- Shelves are fitted into place using strong shelf clips meaning there is no need for nuts, bolts or tools offering quick and easy assembly and adjustment to suit changing needs.
- Capable of carrying loads of over 100kg per shelf.
- Quality colorbond steel

## Size Options: (mm)

Height- 1875, 2175, 2375

Width-750, 900, 1000, 1200

Depth-300, 400, 450, 500, 600