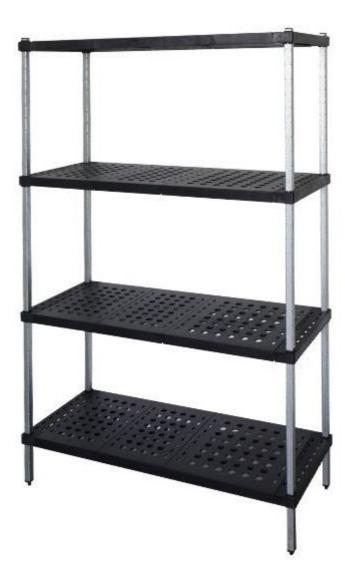

# **AGILE REAL TUFF SHELVING**

ARTS-START-4T

#### DESCRIPTION

Australia's most popular commercial shelving is now stronger, neater and easier to clean. It's 100% Made in Australia for Australian businesses.

- ▶ 100% Australian Made
- Will hold 250kg per level
- Australian Warranty
- ▶ 100% Recyclable
- Quick, Easy Assembly
- Anti Microbial built in
- Corrosion Resistant
- Adjustable every 50mm