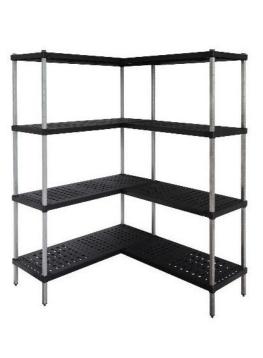

# **AGILE REAL TUFF SHELVING**

ARTS-START-4T

#### DESCRIPTION

Australia's most popular commercial shelving is now stronger, neater and easier to clean. It's 100% Made in Australia for Australian businesses.

- ▶ 100% Australian Made
- Will hold 250kg per level
- Australian Warranty
- ▶ 100% Recyclable
- Quick, Easy Assembly
- Anti Microbial built in
- Corrosion Resistant
- Adjustable every 50mm