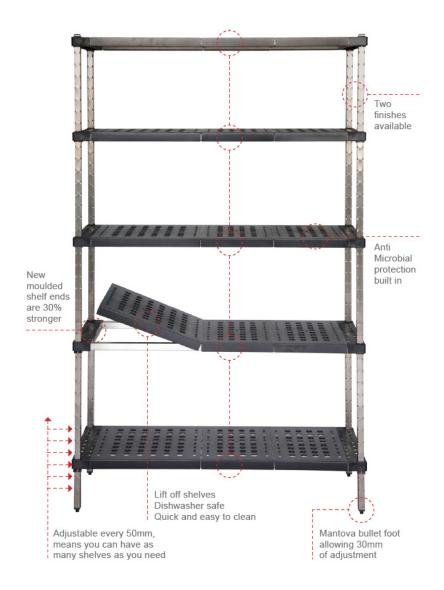

#### DESCRIPTION

Australia's most popular commercial shelving is now stronger, neater and easier to clean. It's 100% Made in Australia for Australian businesses.

- ▶ 100% Australian Made
- Will hold 250kg per level
- Australian Warranty
- ▶ 100% Recyclable
- Quick, Easy Assembly
- Anti Microbial built in
- Corrosion Resistant
- Adjustable every 50mm

## Cleaning & Maintenance:

Damp Cloth, Mild Detergents. Shelf mats can be removed and put through a commercial dishwasher for deep cleaning

#### Warranty:

20 Year Non-Corrosion - 1 Year Structural Under Normal Wear & Tear