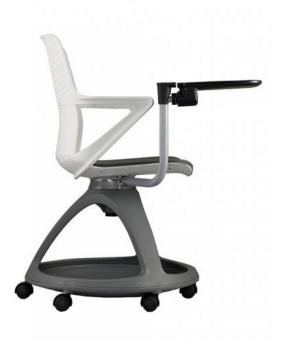

#### **DESCRIPTION**

- ► The Rover is a multi-purpose chair fit for today's agile workplace. The casual and comfortable design is made to be pulled into a meeting or class
- ► Back shell design breathes like mesh and is 100% recyclable
- Base tray provides space for personal belongings
- ► Foldable A3 size writing tablet with anti panic mechanism, tested to 50kg loads
- ► Made in australia
- ▶ 120kg max user

#### Seat Dimensions:

500mm W X 440mm D

#### Back Dimensions:

425mm H X 450mm W

# Seat Height:

465mm

#### Tablet size:

380mm W x 270mm D x 725mm H