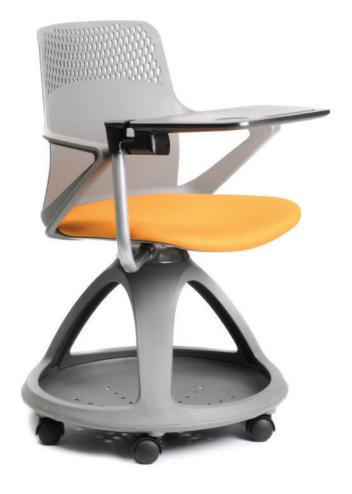

#### **DESCRIPTION**

- ► The Rover is a multi-purpose chair fit for today's agile workplace. The casual and comfortable design is made to be pulled into a meeting or class
- ► Back shell design breathes like mesh and is 100% recyclable
- Base tray provides space for personal belongings
- ► Foldable A3 size writing tablet with anti panic mechanism, tested to 50kg loads
- ► Made in australia
- ▶ 120kg max user

#### Seat Dimensions:

500mm W X 440mm D

#### Back Dimensions:

425mm H X 450mm W

# Seat Height:

465mm

#### Tablet size:

380mm W x 270mm D x 725mm H