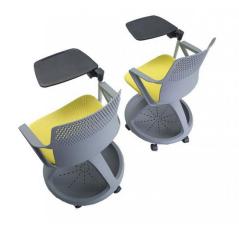

# **AGILE ROVER STUDENT CHAIR**

ASC-ROV-SP-TB-TA-GY







#### **DESCRIPTION**

- ► The Rover is a multi-purpose chair fit for today's agile workplace. The casual and comfortable design is made to be pulled into a meeting or class
- ► Back shell design breathes like mesh and is 100% recyclable
- Base tray provides space for personal belongings
- ► Foldable A3 size writing tablet with anti panic mechanism, tested to 50kg loads
- ► Made in australia
- ▶ 120kg max user

## **DETAILS**

# Cleaning & Maintenance:

Damp Cloth, Mild Detergents

## Warranty:

5 Years

#### Seat Dimensions:

500mm W X 440mm D

#### Back Dimensions:

425mm H X 450mm W

# Seat Height:

465mm

#### Tablet size:

380mm W x 270mm D x 725mm H

## Available Colours:

Available in black or white