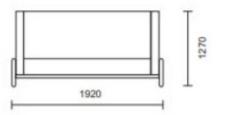

#### **DESCRIPTION**

- Stylish high back booth
- ▶ 430mm seat height
- ► 1270mm high
- ▶ 700mm deep
- Widths; 1 seater 1000mm; 2 seater 1520mm; 3 seater 1920mm
- ▶ Powdercoated steel legs and frame
- Colours: custom to order

#### Dimensions:

430mm seat height

#### 1270mmH x 700mmD

1 Seater Width: 1000mm

2 Seater Width: 1520mm

3 Seater Width: 1920mm