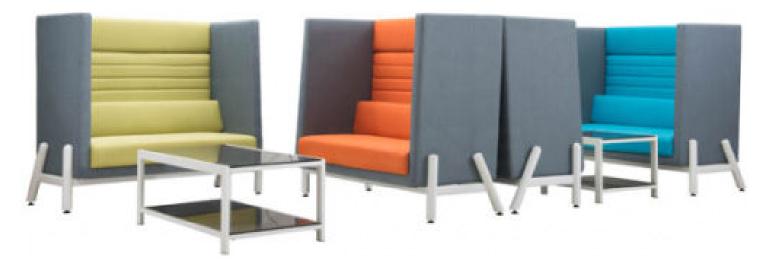

#### **DESCRIPTION**

- Stylish high back booth
- ▶ 430mm seat height
- ► 1270mm high
- ▶ 700mm deep
- Widths; 1 seater 1000mm; 2 seater 1520mm; 3 seater 1920mm
- ▶ Powdercoated steel legs and frame
- Colours: custom to order

#### 1270mmH x 700mmD

1 Seater Width: 1000mm

2 Seater Width: 1520mm

3 Seater Width: 1920mm

#### Available Colours:

Powdercoated steel legs and frame Colours: custom to order