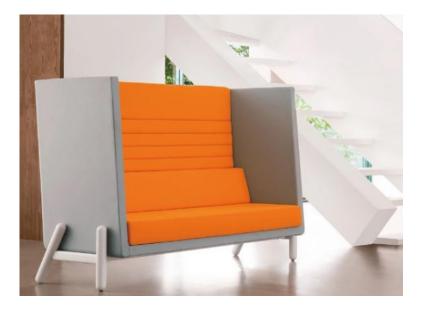

#### **DESCRIPTION**

- Stylish high back booth
- ▶ 430mm seat height
- ► 1270mm high
- ▶ 700mm deep
- Widths; 1 seater 1000mm; 2 seater 1520mm; 3 seater 1920mm
- ▶ Powdercoated steel legs and frame
- Colours: custom to order

#### Dimensions:

430mm seat height

#### 1270mmH x 700mmD

1 Seater Width: 1000mm

2 Seater Width: 1520mm

3 Seater Width: 1920mm