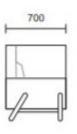

#### **DESCRIPTION**

- Stylish high back booth
- ▶ 430mm seat height
- ► 1270mm high
- ▶ 700mm deep
- Widths; 1 seater 1000mm; 2 seater 1520mm; 3 seater 1920mm
- ▶ Powdercoated steel legs and frame
- Colours: custom to order

#### 1270mmH x 700mmD

1 Seater Width: 1000mm

2 Seater Width: 1520mm

3 Seater Width: 1920mm