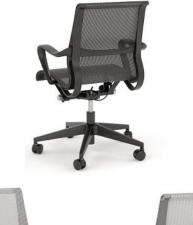

### Options:

Available in: Black Mesh / Nylon Base (AVC-SCR-MB-BK) Grey Mesh / Alloy Base (AVC-SCR-MB-GY)

agile-xtra.com