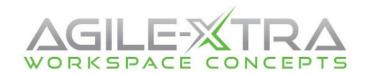

# AGILE SCROLL VISITOR CHAIR

## AVC-SCR-MB

#### DESCRIPTION

- Simple mechanism with lockable tilting function
- Full mesh, one-piece back and seat in grey (alloy base) or black (nylon base)
- Wire control for up and down adjustment
- Tension adjustment for chair reclining
- Contoured removable armrests
- Suitable for task, executive conference or boardroom seating

## DETAILS

Cleaning & Maintenance:

Damp Cloth, Mild Detergents

Warranty:

5 Years

Seat Dimensions:

485mm W X 430mm D

Seat Height:

Seat: 440 - 560mm From floor: 865 - 965mm

Weight rating:

140kg