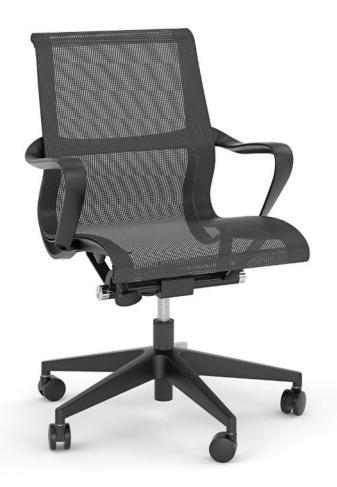

#### DESCRIPTION

- Simple mechanism with lockable tilting function
- Full mesh, one-piece back and seat in grey (alloy base) or black (nylon base)
- Wire control for up and down adjustment
- Tension adjustment for chair reclining
- Contoured removable armrests
- Suitable for task, executive conference or boardroom seating

## DETAILS

Cleaning & Maintenance:

Damp Cloth, Mild Detergents

Warranty:

5 Years

Seat Dimensions:

485mm W X 430mm D

Seat Height: