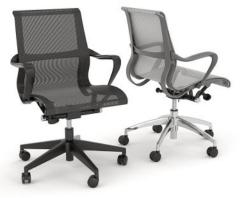

#### DESCRIPTION

- Simple mechanism with lockable tilting function
- Full mesh, one-piece back and seat in grey (alloy base) or black (nylon base)
- Wire control for up and down adjustment
- Tension adjustment for chair reclining
- Contoured removable armrests
- Suitable for task, executive conference or boardroom seating

### Options:

Available in: Black Mesh / Nylon Base (AVC-SCR-MB-BK) Grey Mesh / Alloy Base (AVC-SCR-MB-GY)

agile-xtra.com