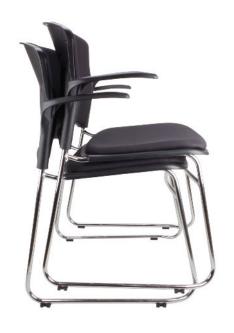

# **AGILE STACKING CHAIR**

ASC-AGI-FUA-BKCH

Eve With Armrests

CALL US TODAY ON: 1300 00AGILE

Eve With Tablet Arm

#### Options:

Available in P/U or fabric pad seat and back Optional tablet arm Optional arms Available in black Dolly available for stacking 20 high

agile-xtra.com