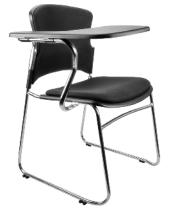

# **AGILE STACKING CHAIR**

ASC-AGI-FUA-BKCH

Eve With Armrests

CALL US TODAY ON: 1300 00AGILE

Eve With Tablet Arm

## Warranty:

5 Years under Normal Wear & Tear

| DIMENSIONS               |             |
|--------------------------|-------------|
| Seat                     | 470W x 440D |
| Back                     | 370H x 475W |
| Seat Height (From Floor) | 450mm       |
| Back Height (From Floor) | 840mm       |
| Tablet Size              | 350 x 270mm |

#### Options:

Available in P/U or fabric pad seat and back Optional tablet arm Optional arms Available in black Dolly available for stacking 20 high

agile-xtra.com