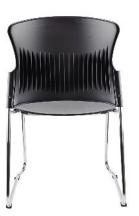

# **DESCRIPTION**

- ► Linkable
- ▶ Stackable
- ► Chrome frame
- ► Plastic or fabric padded seat and back
- ▶ 110kg weight rating

## **DETAILS**

## Warranty:

5 Years under Normal Wear & Tear

| DIMENSIONS               |             |
|--------------------------|-------------|
| Seat                     | 470W x 440D |
| Back                     | 370H x 475W |
| Seat Height (From Floor) | 450mm       |
| Back Height (From Floor) | 840mm       |
| Tablet Size              | 350 x 270mm |