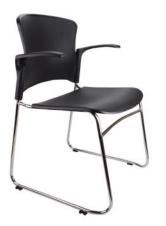

# **AGILE STACKING CHAIR**

ASC-AGI-FUA-BKCH

Eve With Armrests

CALL US TODAY ON: 1300 00AGILE

Eve With Tablet Arm

#### Options:

Available in P/U or fabric pad seat and back Optional tablet arm Optional arms Available in black Dolly available for stacking 20 high

agile-xtra.com