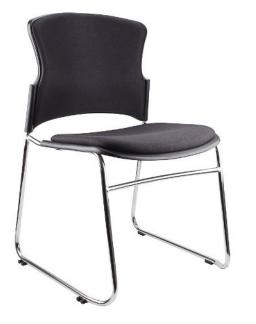

# **DESCRIPTION**

- ► Linkable
- ▶ Stackable
- ► Chrome frame
- ► Plastic or fabric padded seat and back
- ▶ 110kg weight rating

#### Available Colours:

Black

#### Options:

Available in P/U or fabric pad seat and back Optional tablet arm Optional arms Available in black Dolly available for stacking 20 high

agile-xtra.com