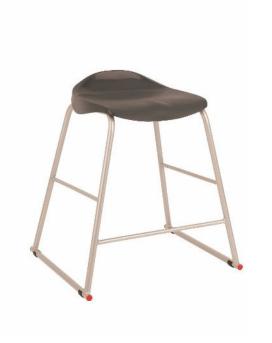

# DESCRIPTION

- ► The Agile STEAM stool is an exciting fun science / art stool designed with stability in mind.
- ► The high impact poly propylene seat has been contoured to mimic that of a tractor seat giving the user ultimate comfort and support.
- ► The extra wide base ensures there are no accidents whilst the STEAM Stools are in use.

# **Color Options:**

Choice of BLUE or CHARCOAL seat.