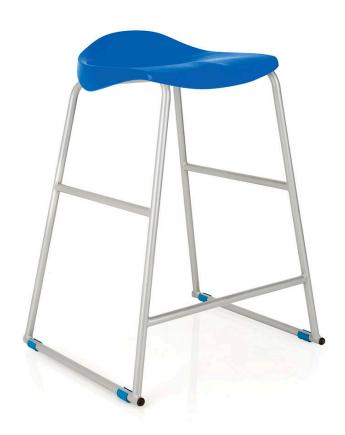

# DESCRIPTION

- ► The Agile STEAM stool is an exciting fun science / art stool designed with stability in mind.
- ► The high impact poly propylene seat has been contoured to mimic that of a tractor seat giving the user ultimate comfort and support.
- ► The extra wide base ensures there are no accidents whilst the STEAM Stools are in use.

# **Color Options:**

Choice of BLUE or CHARCOAL seat.