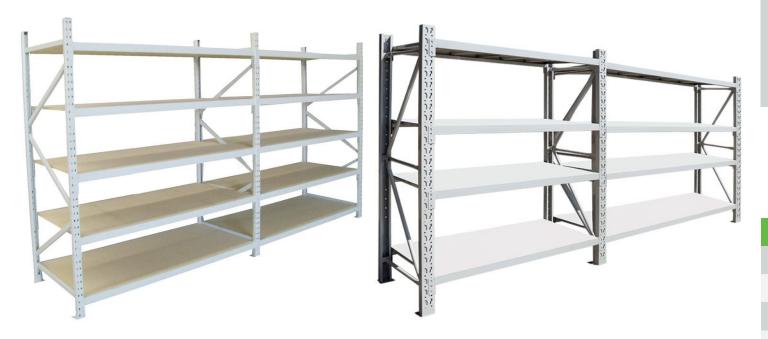

# **AGILE UNISPAN SHELVING**

ALSS-UNI-ADD-4T-2400-450

#### **DESCRIPTION**

- Medium Duty Shelving 400kg UDL per shelf
- Shelves easily adjustable in increments of 50mm
- ► 4 Tier Particle Board Shelving inserts Mesh Deck, Melamine or Galvanised
- ▶ Dimension: 2400mmL x 600mmD x 2000mmH
- Various Sizes available 1200/1800 or 2400mmW x 450/600 or 840mmD x 1800/2100 or 2400mmH