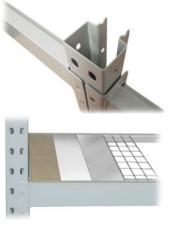

#### **DESCRIPTION**

- Medium Duty Shelving 400kg UDL per shelf
- Shelves easily adjustable in increments of 50mm
- ► 4 Tier Particle Board Shelving inserts Mesh Deck, Melamine or Galvanised
- ▶ Dimension: 2400mmL x 600mmD x 2000mmH
- Various Sizes available 1200/1800 or 2400mmW x 450/600 or 840mmD x 1800/2100 or 2400mmH

## Options:

Various sizes available.

Various inserts available- Mesh Deck, Melamine or Galvanised

agile-xtra.com