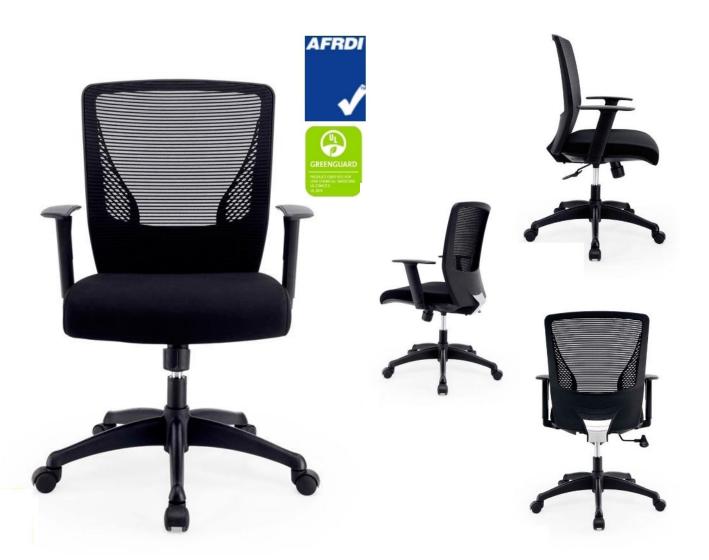

# **WIN MESH BACK TASK CHAIR**

ATC-WIN-MBA-BK

### **DESCRIPTION**

- Half mesh chair: Back with mesh, seat with fabric
- PP Fixed arms
- Simple synchron control mechanism (no seat slider)
- Mould foam seat: Denisty 50 /Hardness 50/ Thickness 50mm CAL 117 fire standard
- ► 100mm class 3 black gas (no cover) EW 320 base with CTW 38/50
- ► All components meet min of BIFMAnstandard

### **DETAILS**