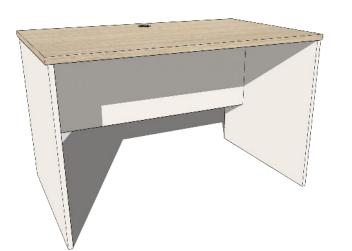

# **AGILE YUKON DESK STRAIGHT**

## **DESCRIPTION**

- Conventional Slab end Desk with Modesty panel
- Strong 18mm MR EO Board Slab Ends with
  25mm Tops in a variety of Laminex colours –
  2mm ABS edging 14.5mm overhang on top
- Customisable to suit existing décor or existing furniture finishes.

## Available Dimensions

- Overall Desk 1000/1200/1350/1500/1650/1800/2100W x 600/750/900D x 725mmH
- Modesty panel –
  350mmD