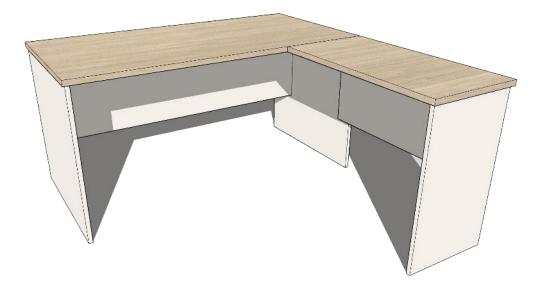

# **AGILE YUKON DESK RETURN**

## DESCRIPTION

- Add to Conventional Slab end Desk to make a Workstation Desk with return – either left-hand or right-hand side – please specify?
- Strong 18mm MR EO Board Slab Ends with 25mm Tops in a variety of Laminex colours – 2mm ABS edging
- Customisable to suit existing décor or existing furniture finishes.

## **Available Dimensions**

- Desk Return 900L x 450/600/750D x 725mmH
- Modesty panel 350mmD

## Options

- ► Large Range of Commerical Laminex Colours available – 25 x Plain Colours and 25 x Timber Woodgrain colours – Refer to Resources Tab on Website
- ► These units can be manufactured to any custom size to suit your layout of spacing
- Also available with 3 Small Fixed Drawers, or a 2 Shelf unit or freestanding