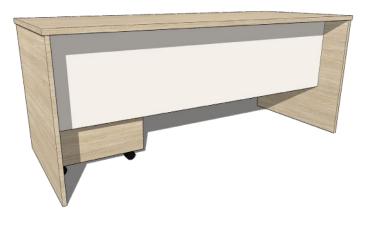

## Options

- ► Large Range of Commerical Laminex Colours available – 25 x Plain Colours and 25 x Timber Woodgrain colours – Refer to Resources Tab on Website
- ► These units can be manufactured to any custom size to suit your layout of spacing
- Also available with 3 Small Fixed Drawers, or a 2 Shelf unit or freestanding