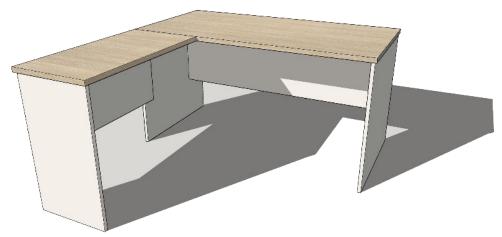

# **AGILE YUKON DESK RETURN**

## DESCRIPTION

- Add to Conventional Slab end Desk to make a Workstation Desk with return – either left-hand or right-hand side – please specify?
- Strong 18mm MR EO Board Slab Ends with 25mm Tops in a variety of Laminex colours – 2mm ABS edging
- Customisable to suit existing décor or existing furniture finishes.

## **Available Dimensions**

- Desk Return 900L x 450/600/750D x 725mmH
- Modesty panel 350mmD