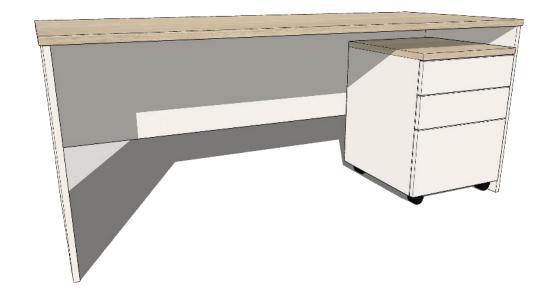

# **AGILE YUKON DESK STRAIGHT**

## **DESCRIPTION**

- Conventional Slab end Desk with Modesty panel
- Strong 18mm MR EO Board Slab Ends with
  25mm Tops in a variety of Laminex colours –
  2mm ABS edging 14.5mm overhang on top
- Customisable to suit existing décor or existing furniture finishes.

## Available Dimensions

- Overall Desk 1000/1200/1350/1500/1650/1800/2100W x 600/750/900D x 725mmH
- Modesty panel –
  350mmD

## Options

- ► Large Range of Commerical Laminex Colours available – 25 x Plain Colours and 25 x Timber Woodgrain colours – Refer to Resources Tab on Website
- ► These units can be manufactured to any custom size to suit your layout of spacing.
- Can be made with a D-end or Bulb End to make desk double as a collaboration table