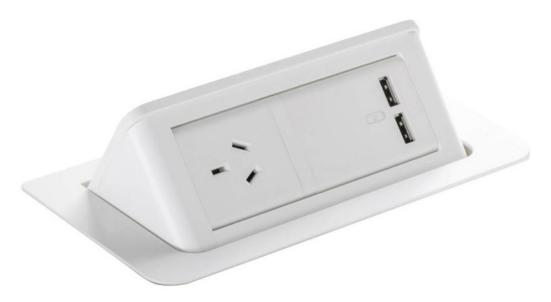

#### DESCRIPTION

- CMS Pop-Up is an In-desk module that provides quick and practical access to Power and/or USB.
- The intuitive design combines the practical accessibility of an on-desk rail, whilst maintaining the clutter-free design of a recessed module.
- Purposed to compliment single workstations, hot-desks, or training rooms, the Pop-Up can be configured to deliver a combination of Power and/or USB outlets to suit any commercial office, hospitality or residential application.
- Spring mechanism enables touch to open/close
- Clean and unobtrusive profile when retracted
- Drops into a simple rectangular cut-out
- Compatible with a range of CMS outlet solutions
- ► Fully segregated for Power and/or USB

## Options:

Can be configured as Double GPO or Single GPO & 2 USB charging ports, also available with a 3 pin plug or Soft Wiring plug.