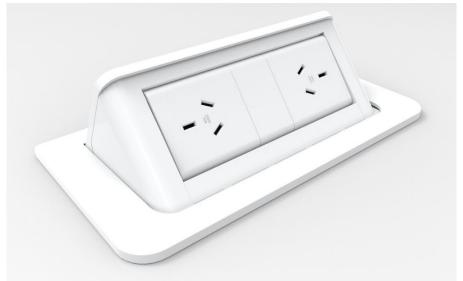

#### DESCRIPTION

- CMS Pop-Up is an In-desk module that provides quick and practical access to Power and/or USB.
- The intuitive design combines the practical accessibility of an on-desk rail, whilst maintaining the clutter-free design of a recessed module.
- Purposed to compliment single workstations, hot-desks, or training rooms, the Pop-Up can be configured to deliver a combination of Power and/or USB outlets to suit any commercial office, hospitality or residential application.
- Spring mechanism enables touch to open/close
- Clean and unobtrusive profile when retracted
- Drops into a simple rectangular cut-out
- Compatible with a range of CMS outlet solutions
- ► Fully segregated for Power and/or USB

## Options:

Can be configured as Double GPO or Single GPO & 2 USB charging ports, also available with a 3 pin plug or Soft Wiring plug.