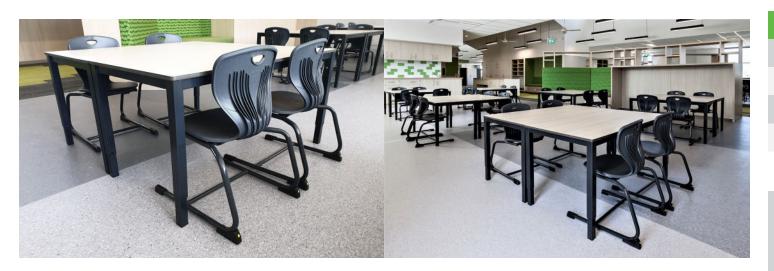

### DESCRIPTION

- Standard Rectangle High Table design in dimensions that assist with cluster setting 4Up, 6Up or 8Up
- ▶ 2 Seater Individual Tables 1200 x 600mm Top strong 25mm MR EO Board tops in a variety of Laminex colours 2mm ABS edging
- Customisable Frame options either 4 x Fixed height legs, or 4 adjustable height legs, with no castors, or 2 castors and 2 glides or 4 lockable castors
- ► Adjustable Legs 40x40 SQ legs- 520- 760mmH or 600-900mmH- 30mm increments

#### Options:

2 standard Top sizes are 1200 x 600mm and 1200 x 1000- other sizes available on request- 1500 x 750 and 1800 x 900, 2100 x 900

Top can be done in Standard MR EO Vertiboard (Laminex melamine), Magnetic Drywipe Whiteboard tops, 25mm with 2mm ABS edging or 13mm HPL Compact Laminate with a rised edge. STEAM Tops with sides for small parts containment Frames also available With castors, Fixed height, or Height adjustable legs and with H brace frame for larger Tables