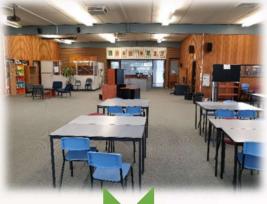

#### Bayside College – Williamstown Campus – Library Refurbishment & Fitout

BEFORE

AFTER...!!

- Strip-out of I nternal walls, Old Desks, Furniture and Reception Counter
- Making good of Timber walls and Solid plaster walls in front office.
- Replacement of Carpet with Modular Cushion-back Carpet
- Full Paint-out of Main Library Area, Offices, Timber panelling, Window frames etc
- Supply & Placement of New Furniture Shelving, Displays, Classroom Seating and Tables, Lounges and Bean bags
- Supply & Installation of New Reception Joinery & Storage
- Supply & installation of New LED Lighting, New power & Data points, and more...!