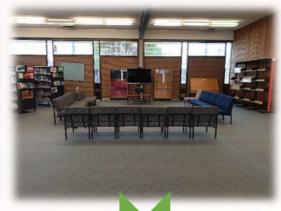

Bayside College - Williamstown Campus - Library Refurbishment & Fitout

BEFORE AFTER...!!

**TOTAL TRANFORMATION** – from Drab, Dark and Cold!! ....to Bright, Inspiring and Inviting!!

Bayside College - Williamstown Campus - Library Refurbishment & Fitout

**TOTAL TRANFORMATION – from Drab, Dark and Cold!! ....to Bright, Inspiring and Inviting!!** 