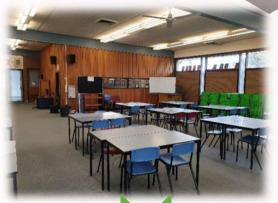

#### Bayside College – Williamstown Campus – Library Refurbishment & Fitout

BEFORE

AFTER...!!

- Strip-out of I nternal walls, Old Desks, Furniture and Reception Counter
- Making good of Timber walls and Solid plaster walls in front office.
- Replacement of Carpet with Modular Cushion-back Carpet
- Full Paint-out of Main Library Area, Offices, Timber panelling, Window frames etc
- Supply & Placement of New Furniture Shelving, Displays, Classroom Seating and Tables, Lounges and Bean bags
- Supply & Installation of New Reception Joinery & Storage
- Supply & installation of New LED Lighting, New power & Data points, and more...!