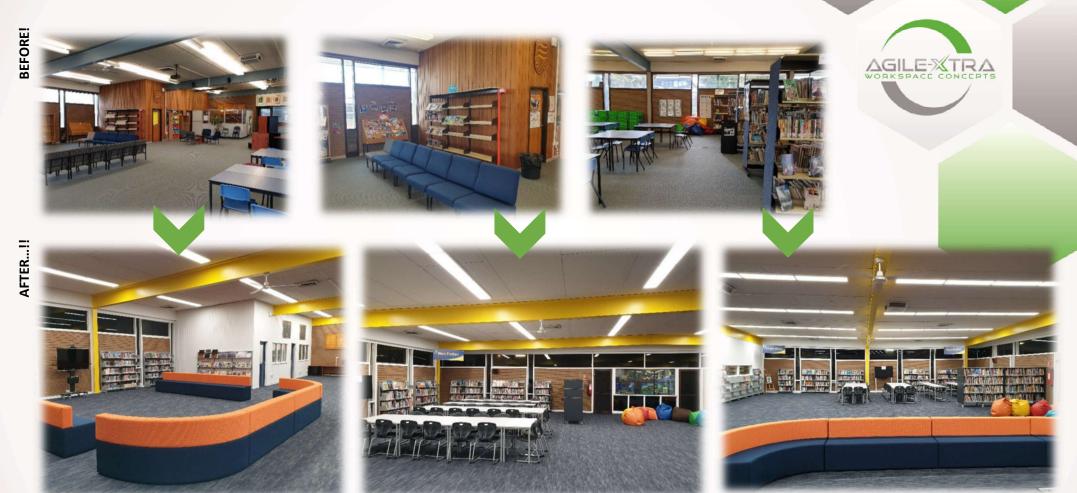

#### Bayside College – Williamstown Campus – Library Refurbishment & Fitout

BEFORE

AFTER...!!

- Strip-out of I nternal walls, Old Desks, Furniture and Reception Counter
- Making good of Timber walls and Solid plaster walls in front office.
- Replacement of Carpet with Modular Cushion-back Carpet
- Full Paint-out of Main Library Area, Offices, Timber panelling, Window frames etc
- Supply & Placement of New Furniture Shelving, Displays, Classroom Seating and Tables, Lounges and Bean bags
- Supply & Installation of New Reception Joinery & Storage
- Supply & installation of New LED Lighting, New power & Data points, and more...!

Bayside College - Williamstown Campus - Library Refurbishment & Fitout

BEFORE AFTER...!!

**TOTAL TRANFORMATION** – from Drab, Dark and Cold!! ....to Bright, Inspiring and Inviting!!

Bayside College - Williamstown Campus - Library Refurbishment & Fitout

**TOTAL TRANFORMATION – from Drab, Dark and Cold!! ....to Bright, Inspiring and Inviting!!** 