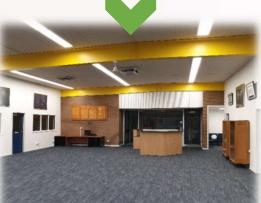

Bayside College - Williamstown Campus - Library Refurbishment & Fitout

BEFORE AFTER...!!

**TOTAL TRANFORMATION** – from Drab, Dark and Cold!! ....to Bright, Inspiring and Inviting!!

Bayside College - Williamstown Campus - Library Refurbishment & Fitout

**TOTAL TRANFORMATION – from Drab, Dark and Cold!! ....to Bright, Inspiring and Inviting!!** 