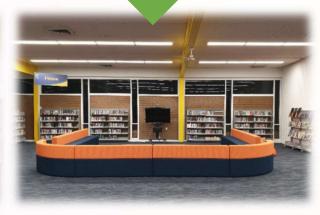

#### Bayside College – Williamstown Campus – Library Refurbishment & Fitout

BEFORE

AFTER...!!

- Strip-out of I nternal walls, Old Desks, Furniture and Reception Counter
- Making good of Timber walls and Solid plaster walls in front office.
- Replacement of Carpet with Modular Cushion-back Carpet
- Full Paint-out of Main Library Area, Offices, Timber panelling, Window frames etc
- Supply & Placement of New Furniture Shelving, Displays, Classroom Seating and Tables, Lounges and Bean bags
- Supply & Installation of New Reception Joinery & Storage
- Supply & installation of New LED Lighting, New power & Data points, and more...!