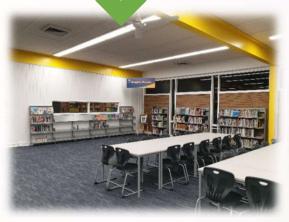

#### Bayside College – Williamstown Campus – Library Refurbishment & Fitout

BEFORE

AFTER...!!

- Strip-out of I nternal walls, Old Desks, Furniture and Reception Counter
- Making good of Timber walls and Solid plaster walls in front office.
- Replacement of Carpet with Modular Cushion-back Carpet
- Full Paint-out of Main Library Area, Offices, Timber panelling, Window frames etc
- Supply & Placement of New Furniture Shelving, Displays, Classroom Seating and Tables, Lounges and Bean bags
- Supply & Installation of New Reception Joinery & Storage
- Supply & installation of New LED Lighting, New power & Data points, and more...!