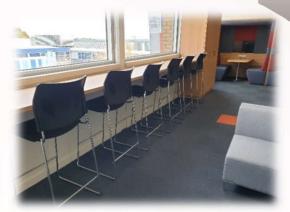

## Salesian College - Bosco Campus - Library Collaboration/Activity Based Work Area

- QuietPod 4 Person Study Booths with LED Lighting, HDMI & Data, Charging provision
- 'Whiteboard Top' Student Tables with castors for quick layout configuration
- Agile Collaboration Hub Units to house TV/Monitor unit with Power, Data and HDMI provision
- Agile-Soft Lounges and Student Seating
- High Study Bench with Stools