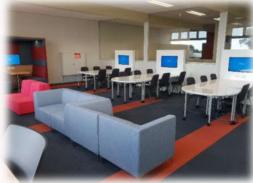

## Salesian College - Bosco Campus - Library Collaboration/Activity Based Work Area

- QuietPod 4 Person Study Booths with LED Lighting, HDMI & Data, Charging provision
- 'Whiteboard Top' Student Tables with castors for quick layout configuration
- Agile Collaboration Hub Units to house TV/Monitor unit with Power, Data and HDMI provision
- Agile-Soft Lounges and Student Seating
- High Study Bench with Stools