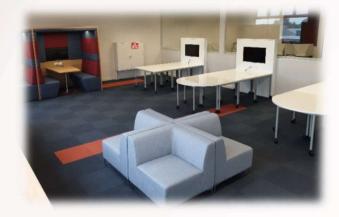

## Salesian College - Bosco Campus - Library Collaboration/Activity Based Work Area

- QuietPod 4 Person Study Booths with LED Lighting, HDMI & Data, Charging provision
- 'Whiteboard Top' Student Tables with castors for quick layout configuration
- Agile Collaboration Hub Units to house TV/Monitor unit with Power, Data and HDMI provision
- Agile-Soft Lounges and Student Seating
- High Study Bench with Stools