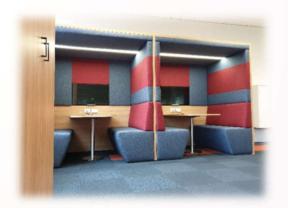

## Salesian College - Bosco Campus - Library Collaboration/Activity Based Work Area

- QuietPod 4 Person Study Booths with LED Lighting, HDMI & Data, Charging provision
- 'Whiteboard Top' Student Tables with castors for quick layout configuration
- Agile Collaboration Hub Units to house TV/Monitor unit with Power, Data and HDMI provision
- Agile-Soft Lounges and Student Seating
- High Study Bench with Stools