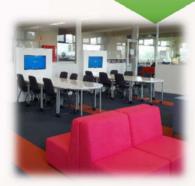

## Salesian College - Bosco Campus - Library Collaboration/Activity Based Work Area

- QuietPod 4 Person Study Booths with LED Lighting, HDMI & Data, Charging provision
- 'Whiteboard Top' Student Tables with castors for quick layout configuration
- Agile Collaboration Hub Units to house TV/Monitor unit with Power, Data and HDMI provision
- Agile-Soft Lounges and Student Seating
- High Study Bench with Stools