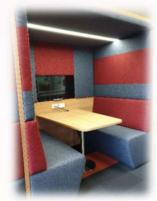

## Salesian College - Bosco Campus - Library Collaboration/Activity Based Work Area

- QuietPod 4 Person Study Booths with LED Lighting, HDMI & Data, Charging provision
- 'Whiteboard Top' Student Tables with castors for quick layout configuration
- Agile Collaboration Hub Units to house TV/Monitor unit with Power, Data and HDMI provision
- Agile-Soft Lounges and Student Seating
- High Study Bench with Stools