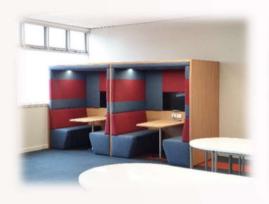

## Salesian College - Bosco Campus - Library Collaboration/Activity Based Work Area

- QuietPod 4 Person Study Booths with LED Lighting, HDMI & Data, Charging provision
- 'Whiteboard Top' Student Tables with castors for quick layout configuration
- Agile Collaboration Hub Units to house TV/Monitor unit with Power, Data and HDMI provision
- Agile-Soft Lounges and Student Seating
- High Study Bench with Stools